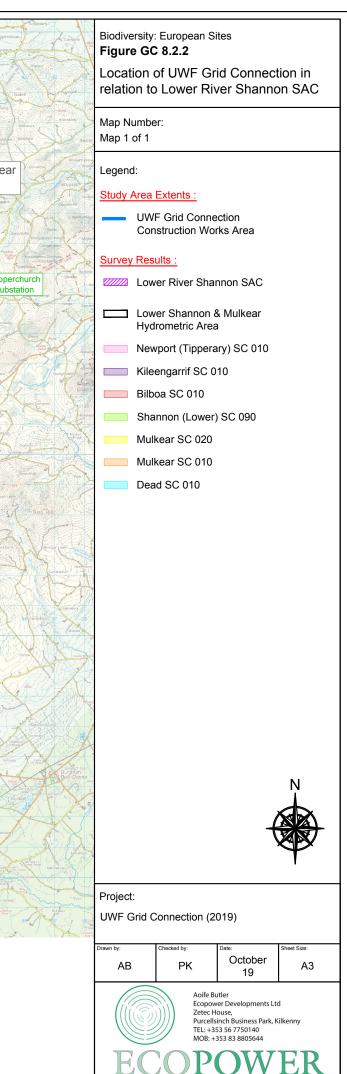

|          | Biodiversity: National Sites<br>Figure WP 8.3<br>Whole Project Study                                                                             |                   |                        |                   |
|----------|--------------------------------------------------------------------------------------------------------------------------------------------------|-------------------|------------------------|-------------------|
|          | Area for National Sites                                                                                                                          |                   |                        |                   |
|          | Map Number:<br>Map 1 of 1