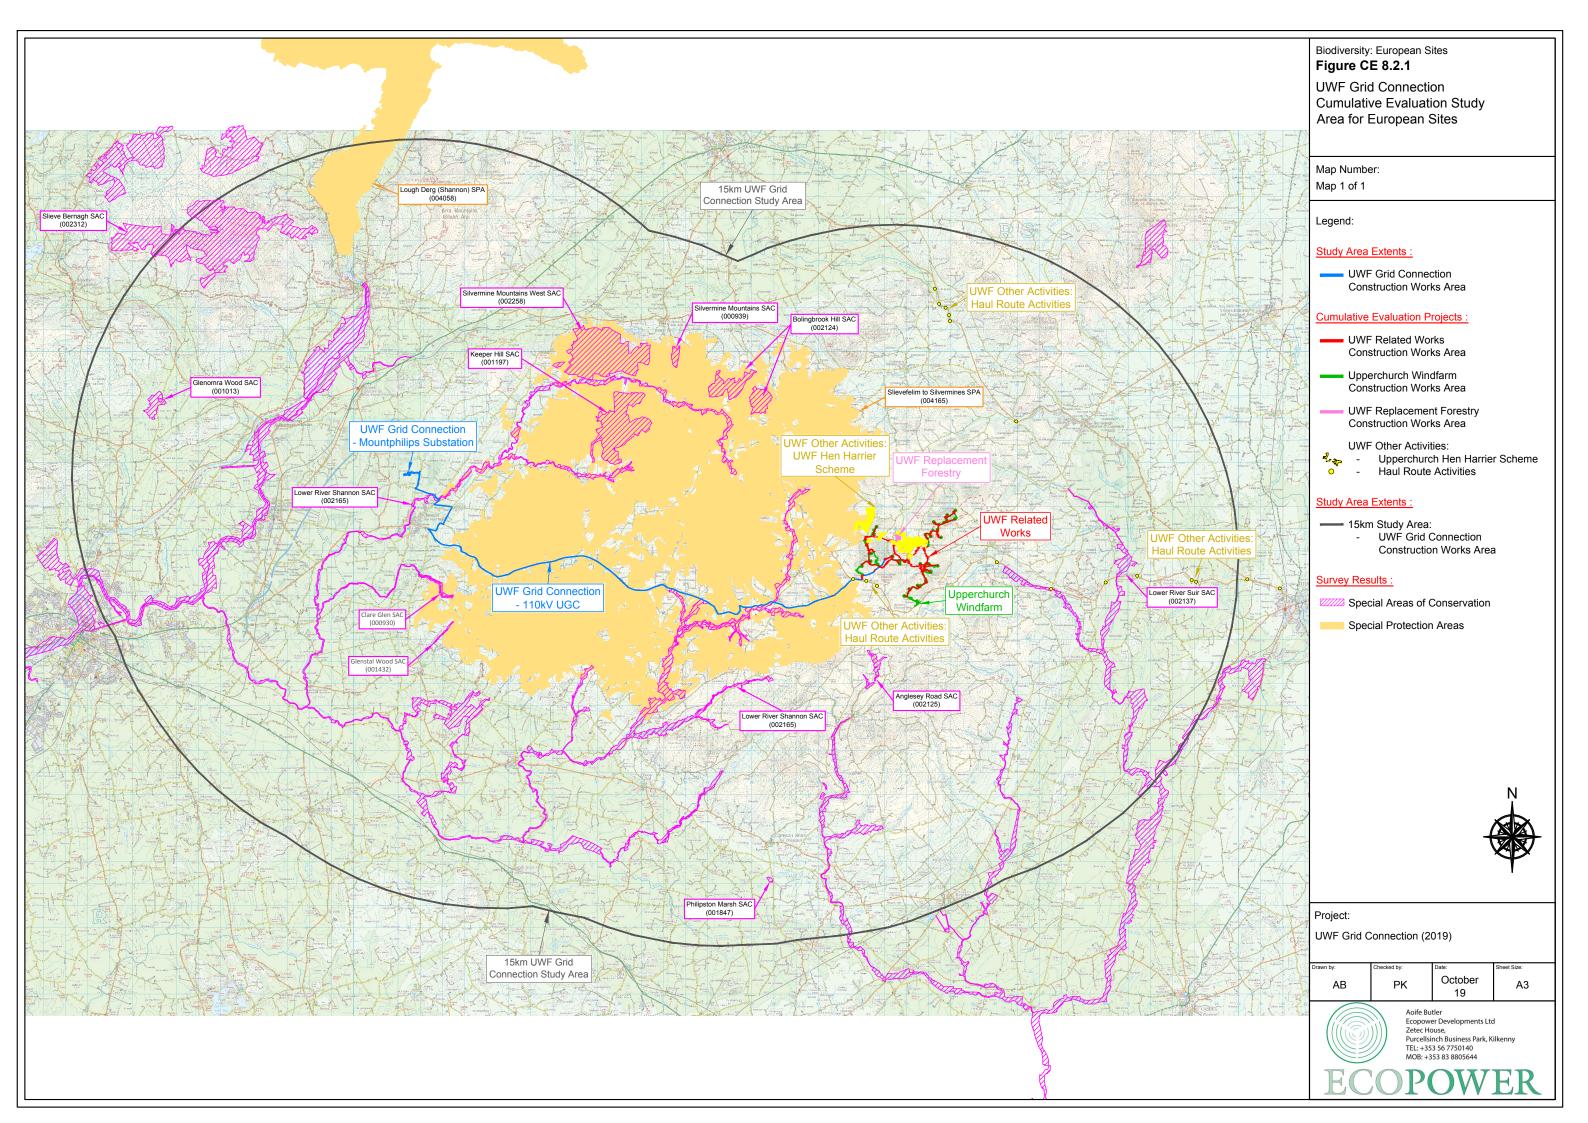

|          | Biodiversity: National Sites<br>Figure WP 8.3<br>Whole Project Study                                                                             |                   |                        |                   |
|----------|--------------------------------------------------------------------------------------------------------------------------------------------------|-------------------|------------------------|-------------------|
|          | Area for National Sites                                                                                                                          |                   |                        |                   |
|          | Map Number:<br>Map 1 of 1