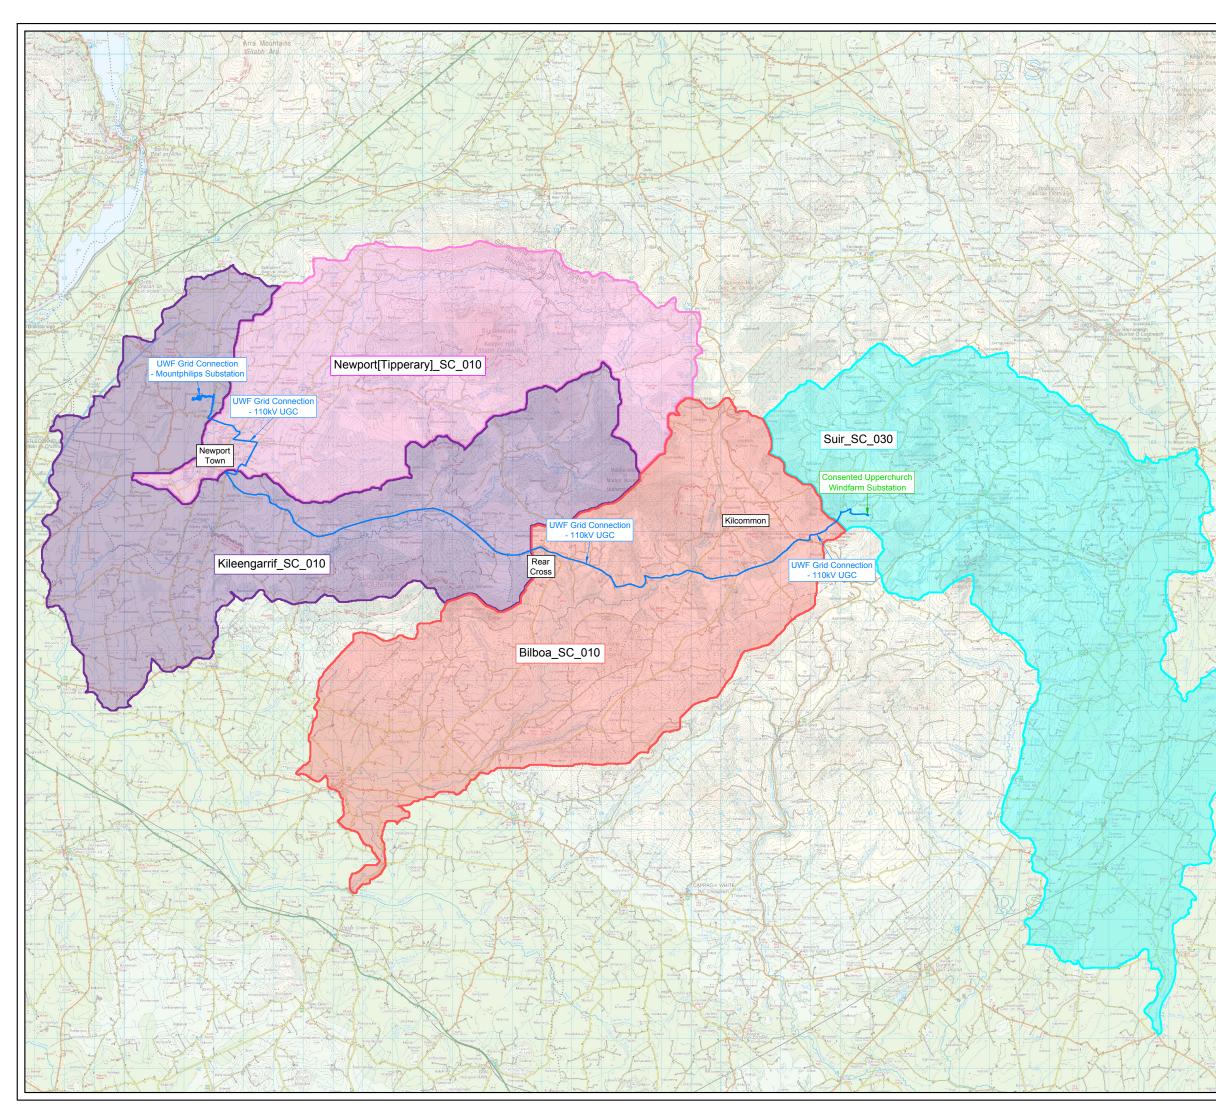

|          | Biodiversity: National Sites<br>Figure WP 8.3<br>Whole Project Study                                                                             |                   |                        |                   |
|----------|--------------------------------------------------------------------------------------------------------------------------------------------------|-------------------|------------------------|-------------------|
|          | Area for National Sites                                                                                                                          |                   |                        |                   |
|          | Map Number:<br>Map 1 of 1                                                                                                                        |                   |                        |                   |
|          |                                                                                                                                                  |                   |                        |                   |
|          | Legend:                                                                                                                                          |                   |                        |                   |
|          | Elements of the Whole UWF Project:                                                                                                               |                   |                        |                   |
|          | Construction Works Area                                                                                                                          |                   |                        |                   |
|          | UWF Related Works<br>Construction Works Area                                                                                                     |                   |                        |                   |
|          | Upperchurch Windfarm<br>Construction Works Area                                                                                                  |                   |                        |                   |
| X        | UWF Replacement Forestry<br>Construction Works Area                                                                                              |                   |                        |                   |
| A        | UWF Other Activities:<br>- Upperchurch Hen Harrier Scheme                                                                                        |                   |                        |                   |
|          | <ul> <li>- Haul Route Activities</li> <li>- Killonan Line</li> </ul>                                                                             |                   |                        |                   |
| 月        | Study Area Extents :                                                                                                                             |                   |                        |                   |
|          | <ul> <li>15km Study Area from Whole Project<br/>Construction Works Areas and Activities</li> </ul>                                               |                   |                        |                   |
| R        | Survey Results :                                                                                                                                 |                   |                        |                   |
| Ř        | National Heritage Areas                                                                                                                          |                   |                        |                   |
|          |                                                                                                                                                  |                   |                        |                   |
|          |                                                                                                                                                  |                   |                        |                   |
|          |                                                                                                                                                  |                   |                        |                   |
| TA-      |                                                                                                                                                  |                   |                        |                   |
| A AN     |                                                                                                                                                  |                   |                        |                   |
|          |                                                                                                                                                  |                   |                        |                   |
|          | N                                                                                                                                                |                   |                        |                   |
| ALA<br>A |                                                                                                                                                  |                   |                        |                   |
| and a    |                                                                                                                                                  |                   |                        |                   |
|          | Project:                                                                                                                                         |                   |                        |                   |
|          | UWF Grid Connection (2019)                                                                                                                       |                   |                        |                   |
|          | Drawn by:<br>AB                                                                                                                                  | Checked by:<br>PK | Date:<br>October<br>19 | Sheet Size:<br>A3 |
|          | Aoife Butler<br>Ecopower Developments Ltd<br>Zetec House,<br>Purcellsinch Business Park, Kilkenny<br>TEL: +353 56 7750140<br>MOB:+353 83 8805644 |                   |                        |                   |
|          | ECOPOWER                                                                                                                                         |                   |                        |                   |