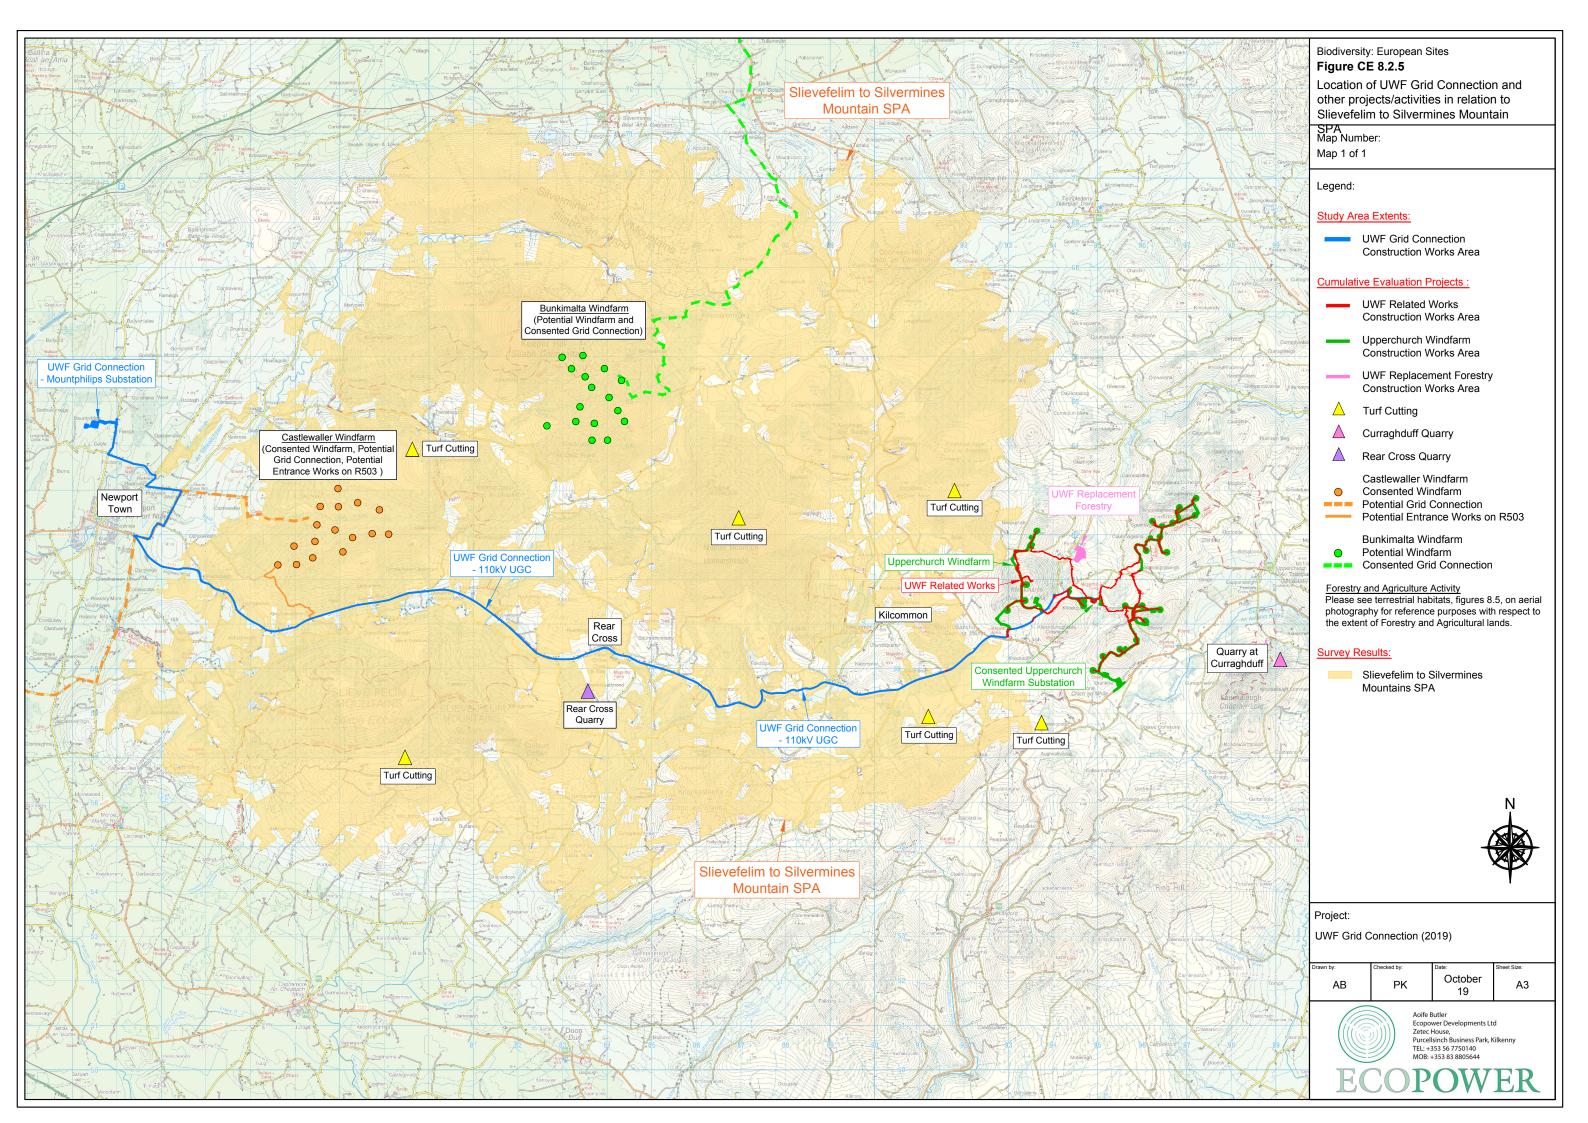

|          | Biodiversity: National Sites<br>Figure WP 8.3<br>Whole Project Study                                                                             |                   |                        |                   |
|----------|--------------------------------------------------------------------------------------------------------------------------------------------------|-------------------|------------------------|-------------------|
|          | Area for National Sites                                                                                                                          |                   |                        |                   |
|          | Map Number:<br>Map 1 of 1