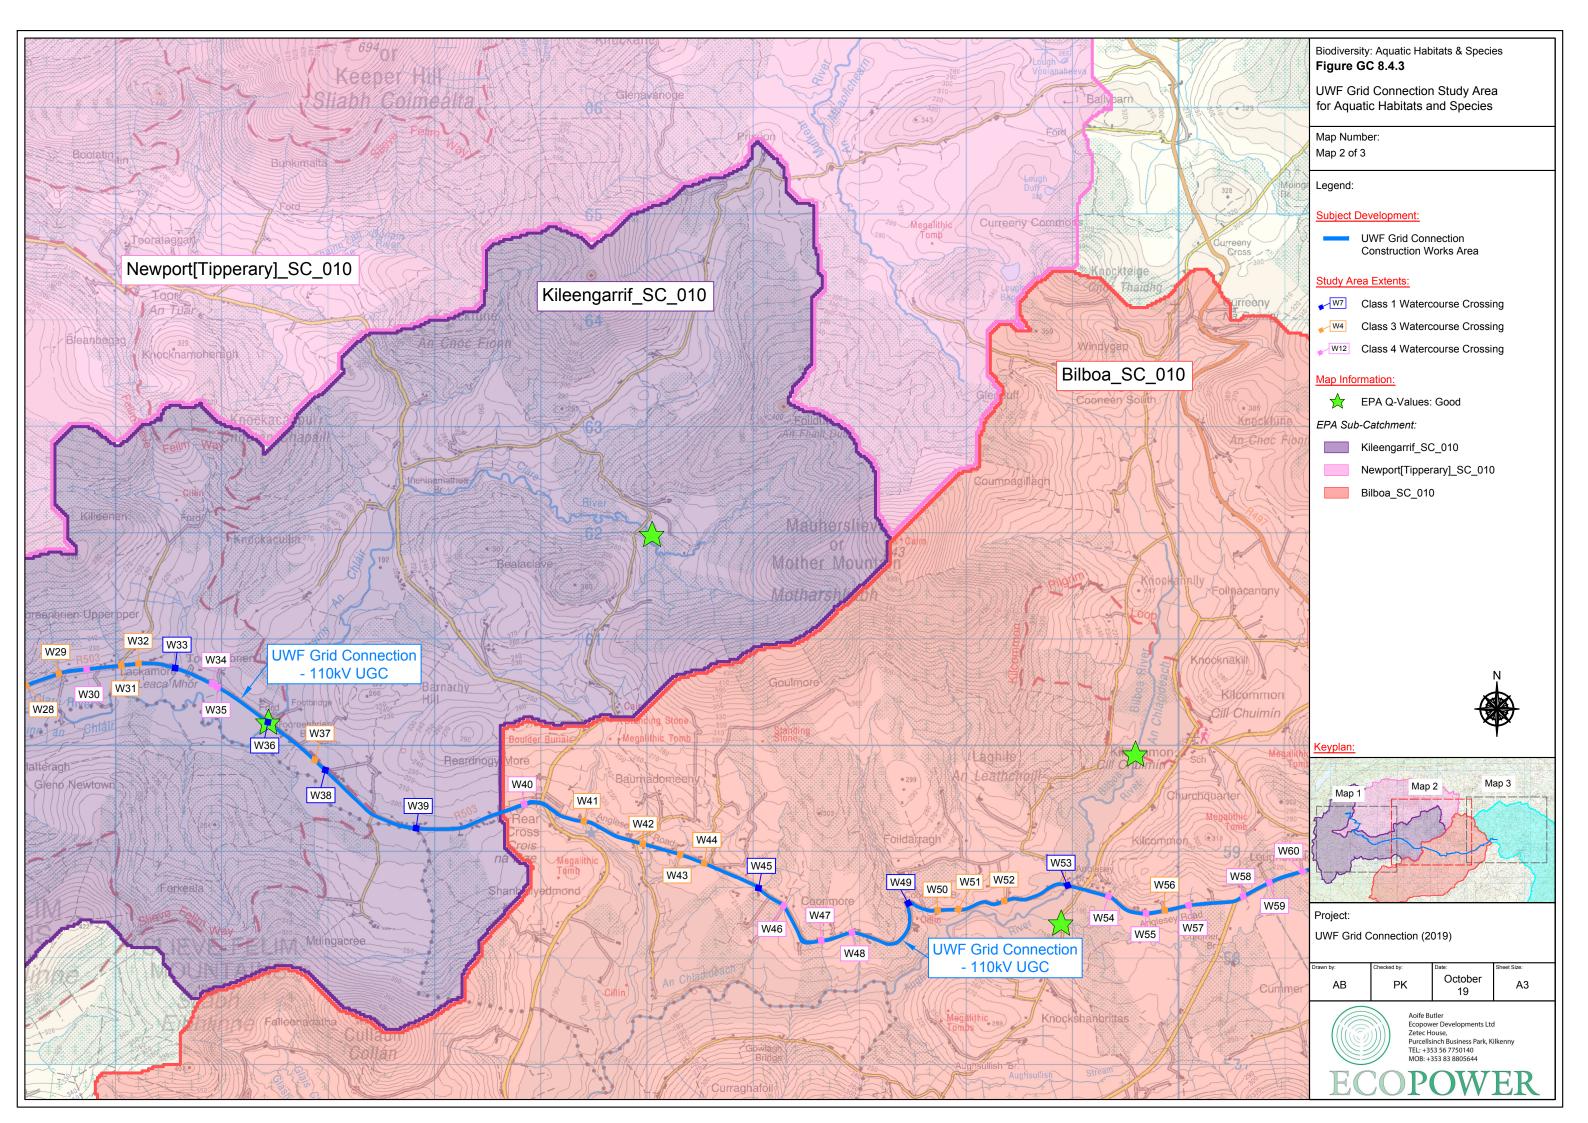

|                   |                        |                   |
|          | Drawn by:<br>AB                                                                                                                                  | Checked by:<br>PK | Date:<br>October<br>19 | Sheet Size:<br>A3 |
|          | Aoife Butler<br>Ecopower Developments Ltd<br>Zetec House,<br>Purcellsinch Business Park, Kilkenny<br>TEL: +353 56 7750140<br>MOB:+353 83 8805644 |                   |                        |                   |
|          | ECOPOWER                                                                                                                                         |                   |                        |                   |