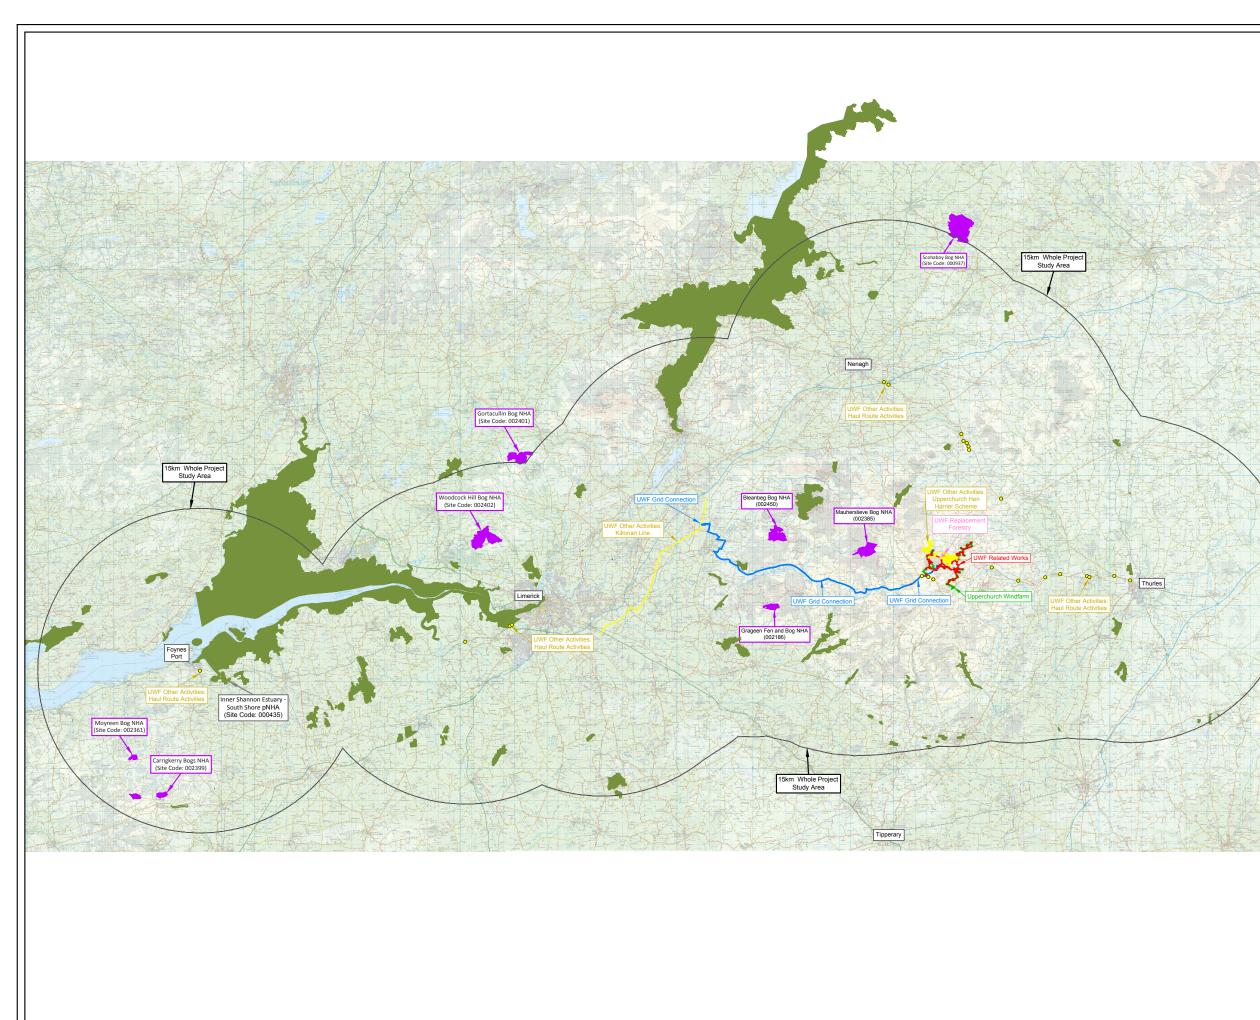

|          | Biodiversity: National Sites<br>Figure WP 8.3<br>Whole Project Study                                                                             |                   |                        |                   |
|----------|--------------------------------------------------------------------------------------------------------------------------------------------------|-------------------|------------------------|-------------------|
|          | Area for National Sites                                                                                                                          |                   |                        |                   |
|          | Map Number:<br>Map 1 of 1                                                                                                                        |                   |                        |                   |
|          |                                                                                                                                                  |                   |                        |                   |
|          | Legend:                                                                                                                                          |                   |                        |                   |
|          | Elements of the Whole UWF Project:                                                                                                               |                   |                        |                   |
|          | Construction Works Area                                                                                                                          |                   |                        |                   |
|          | UWF Related Works<br>Construction Works Area                                                                                                     |                   |                        |                   |
|          | Upperchurch Windfarm<br>Construction Works Area                                                                                                  |                   |                        |                   |
| X        | UWF Replacement Forestry<br>Construction Works Area                                                                                              |                   |                        |                   |
| A        | UWF Other Activities:<br>- Upperchurch Hen Harrier Scheme                                                                                        |                   |                        |                   |
|          | <ul> <li>- Haul Route Activities</li> <li>- Killonan Line</li> </ul>                                                                             |                   |                        |                   |
| 月        | Study Area Extents :                                                                                                                             |                   |                        |                   |
|          | <ul> <li>15km Study Area from Whole Project<br/>Construction Works Areas and Activities</li> </ul>                                               |                   |                        |                   |
| R        | Survey Results :                                                                                                                                 |                   |                        |                   |
| Ř        | National Heritage Areas                                                                                                                          |                   |                        |                   |
|          |                                                                                                                                                  |                   |                        |                   |
|          |                                                                                                                                                  |                   |                        |                   |
|          |                                                                                                                                                  |                   |                        |                   |
| TA-      |                                                                                                                                                  |                   |                        |                   |
| A AN     |                                                                                                                                                  |                   |                        |                   |
|          |                                                                                                                                                  |                   |                        |                   |
|          | N                                                                                                                                                |                   |                        |                   |
| ALA<br>A |                                                                                                                                                  |                   |                        |                   |
| and a    |                                                                                                                                                  |                   |                        |                   |
|          | Project:                                                                                                                                         |                   |                        |                   |
|          | UWF Grid Connection (2019)                                                                                                                       |                   |                        |                   |
|          | Drawn by:<br>AB                                                                                                                                  | Checked by:<br>PK | Date:<br>October<br>19 | Sheet Size:<br>A3 |
|          | Aoife Butler<br>Ecopower Developments Ltd<br>Zetec House,<br>Purcellsinch Business Park, Kilkenny<br>TEL: +353 56 7750140<br>MOB:+353 83 8805644 |                   |                        |                   |
|          | ECOPOWER                                                                                                                                         |                   |                        |                   |