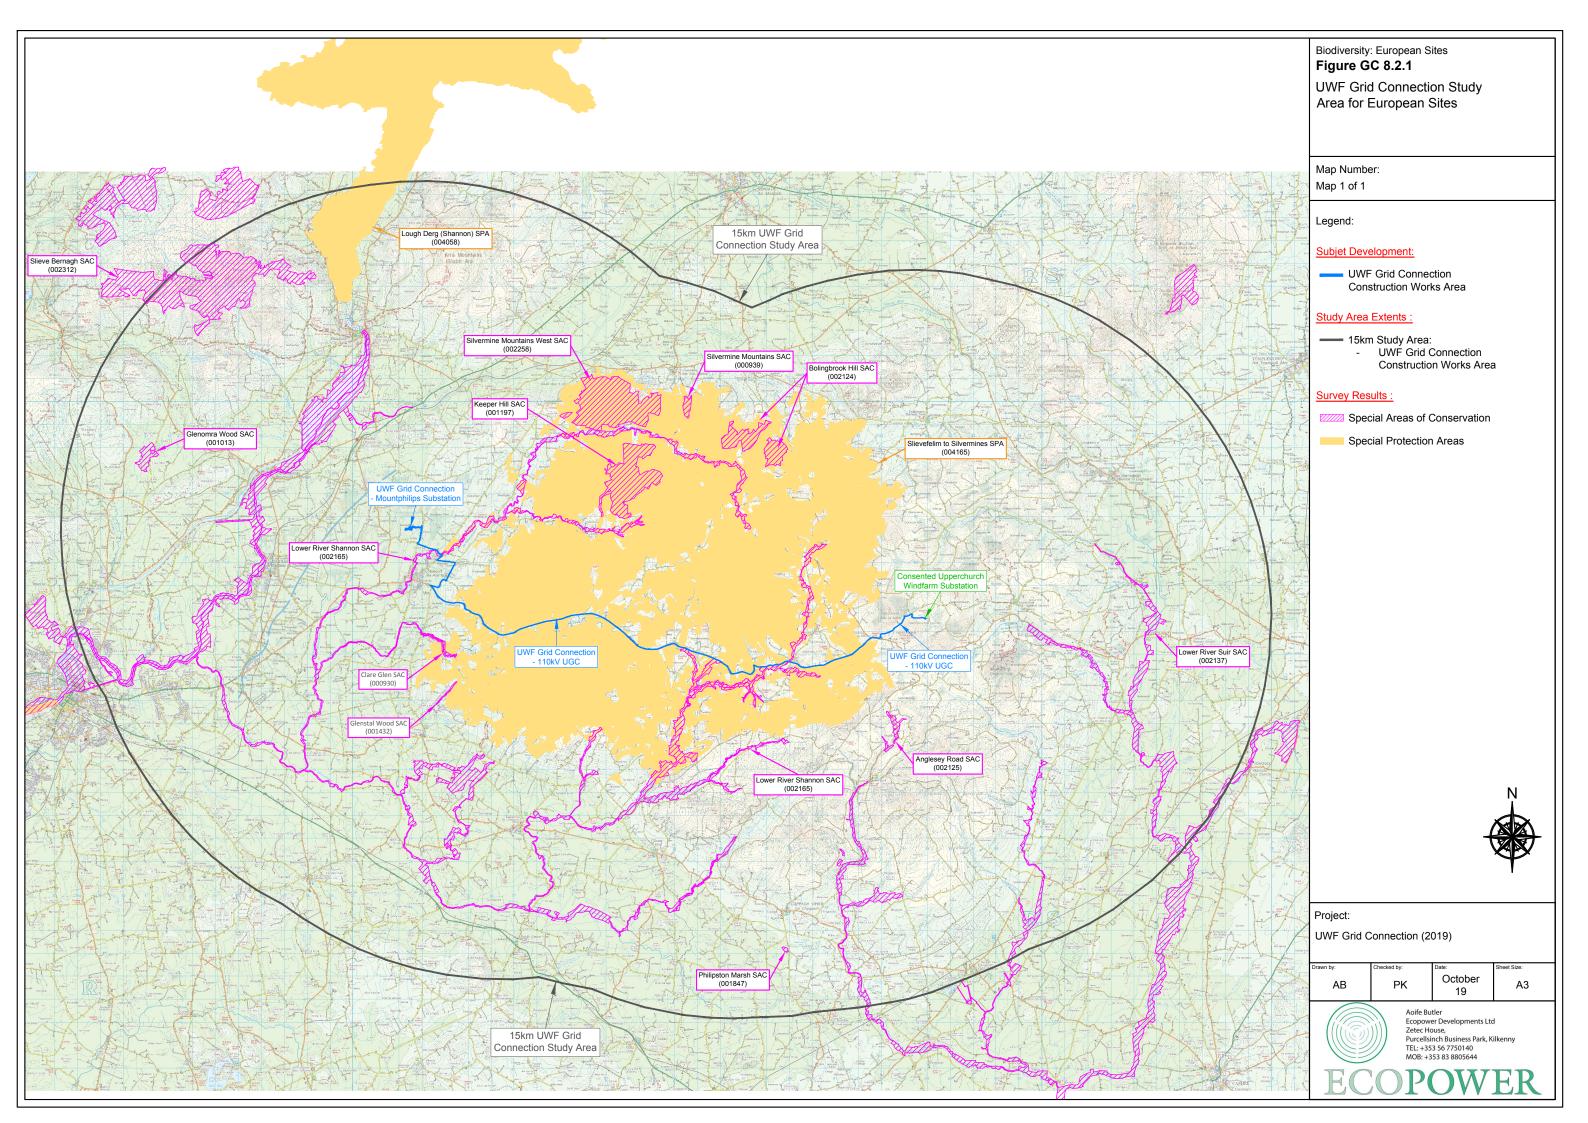

|          | Biodiversity: National Sites<br>Figure WP 8.3<br>Whole Project Study                                                                             |                   |                        |                   |
|----------|--------------------------------------------------------------------------------------------------------------------------------------------------|-------------------|------------------------|-------------------|
|          | Area for National Sites                                                                                                                          |                   |                        |                   |
|          | Map Number:<br>Map 1 of 1