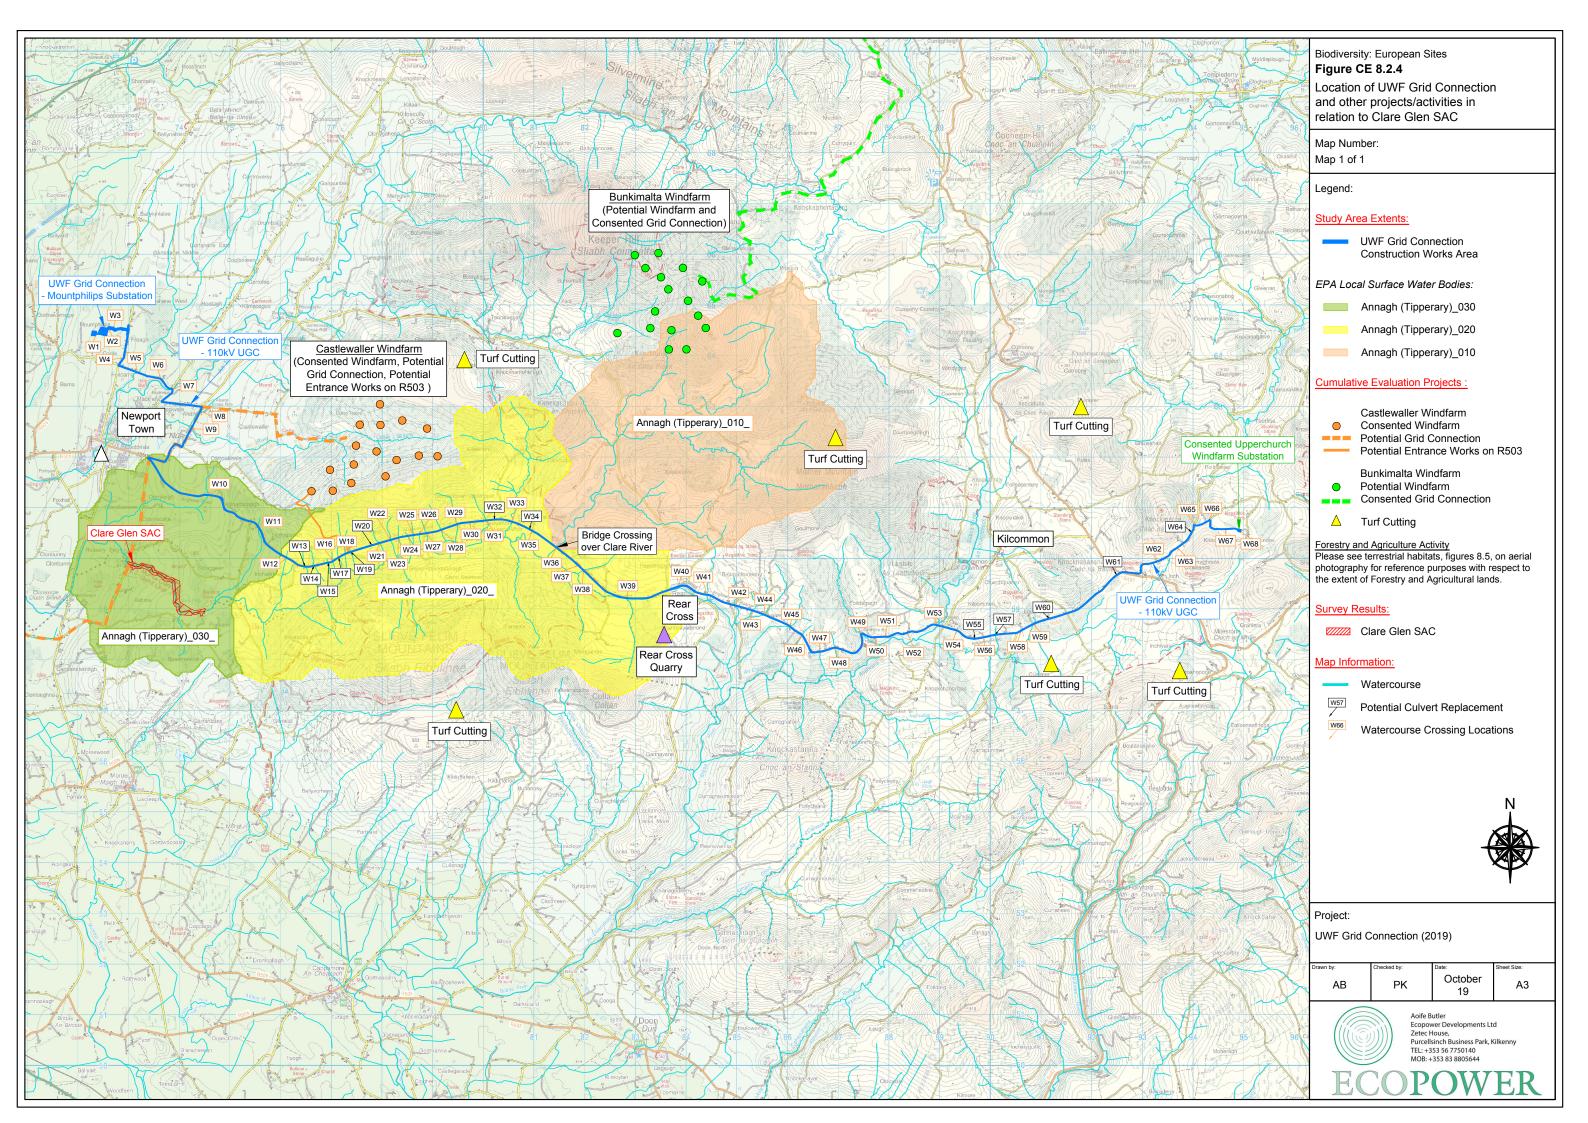

|          | Biodiversity: National Sites<br>Figure WP 8.3<br>Whole Project Study                                                                             |                   |                        |                   |
|----------|--------------------------------------------------------------------------------------------------------------------------------------------------|-------------------|------------------------|-------------------|
|          | Area for National Sites                                                                                                                          |                   |                        |                   |
|          | Map Number:<br>Map 1 of 1