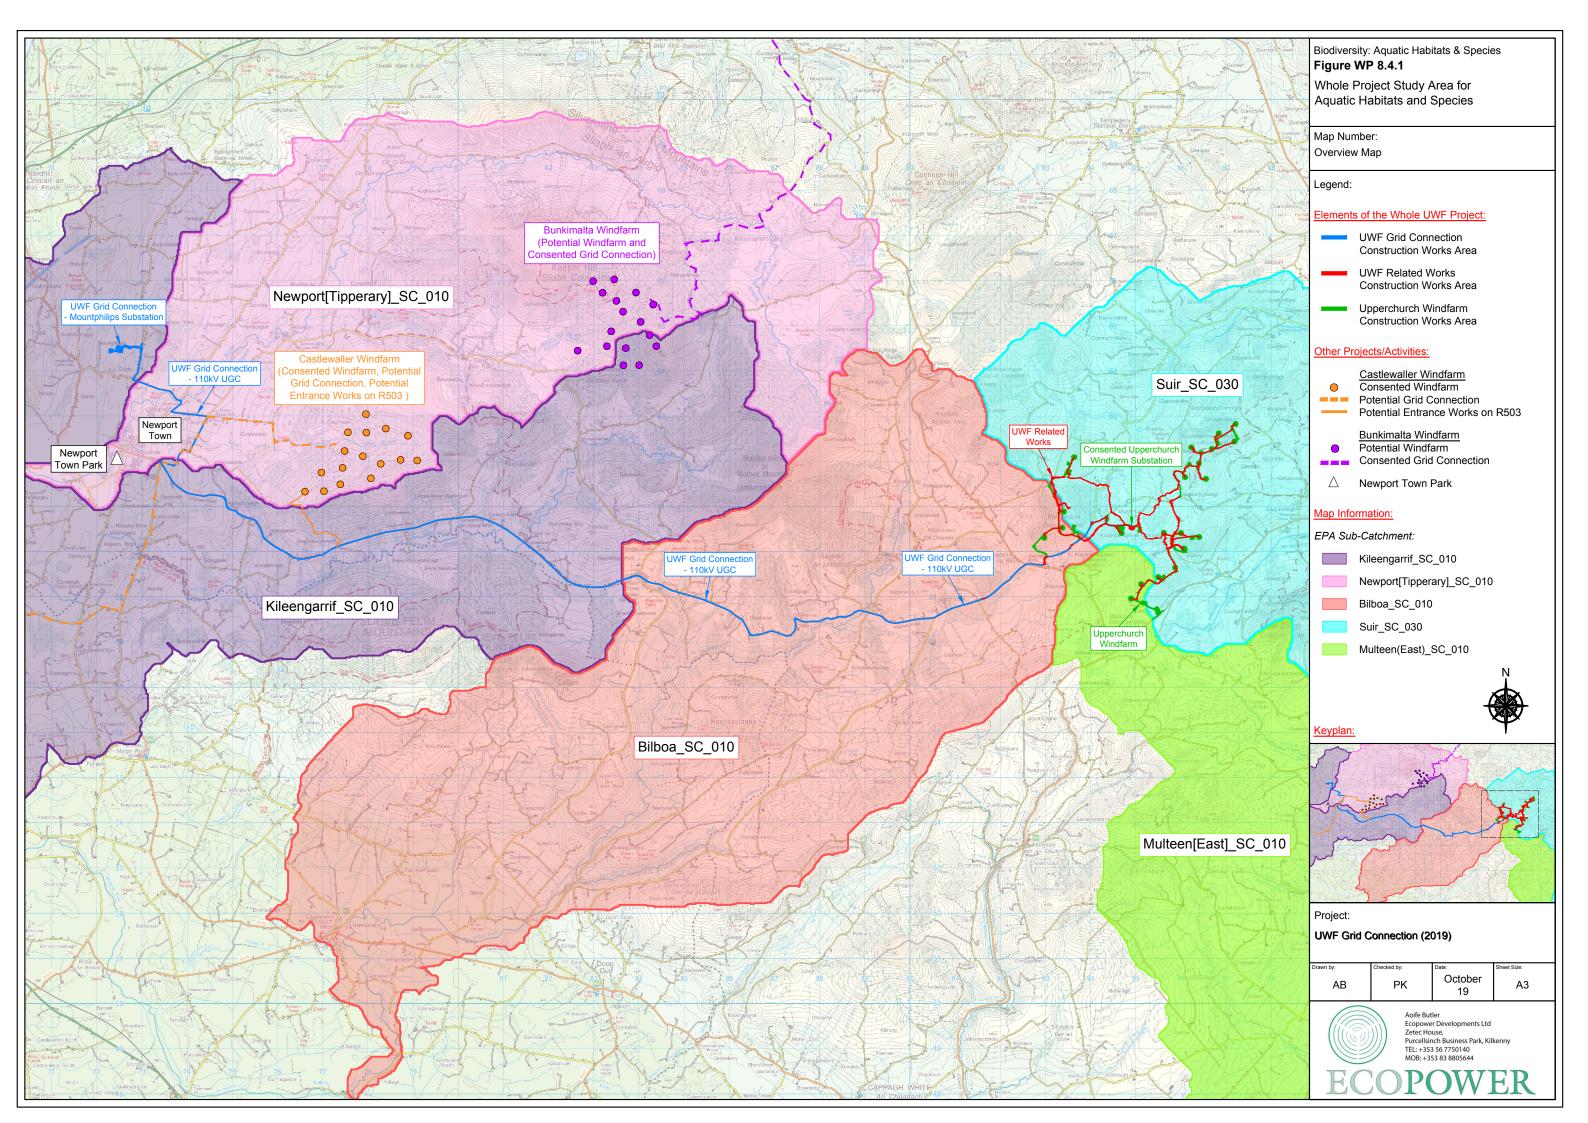

|          | Biodiversity: National Sites<br>Figure WP 8.3<br>Whole Project Study                                                                             |                   |                        |                   |
|----------|--------------------------------------------------------------------------------------------------------------------------------------------------|-------------------|------------------------|-------------------|
|          | Area for National Sites                                                                                                                          |                   |                        |                   |
|          | Map Number:<br>Map 1 of 1                                                                                                                        |                   |                        |                   |
|          |                                                                                                                                                  |                   |                        |                   |
|          | Legend:                                                                                                                                          |                   |                        |                   |
|          | Elements of the Whole UWF Project:                                                                                                               |                   |                        |                   |
|          | Construction Works Area                                                                                                                          |                   |                        |                   |
|          | UWF Related Works<br>Construction Works Area                                                                                                     |                   |                        |                   |
|          | Upperchurch Windfarm<br>Construction Works Area                                                                                                  |                   |                        |                   |
| X        | UWF Replacement Forestry<br>Construction Works Area                                                                                              |                   |                        |                   |
| A        | UWF Other Activities:<br>- Upperchurch Hen Harrier Scheme                                                                                        |                   |                        |                   |
|          | <ul> <li>- Haul Route Activities</li> <li>- Killonan Line</li> </ul>                                                                             |                   |                        |                   |
| 月        | Study Area Extents :                                                                                                                             |                   |                        |                   |
|          | <ul> <li>15km Study Area from Whole Project<br/>Construction Works Areas and Activities</li> </ul>                                               |                   |                        |                   |
| R        | Survey Results :                                                                                                                                 |                   |                        |                   |
| Ř        | National Heritage Areas                                                                                                                          |                   |                        |                   |
|          |                                                                                                                                                  |                   |                        |                   |
|          |                                                                                                                                                  |                   |                        |                   |
|          |                                                                                                                                                  |                   |                        |                   |
| TA-      |                                                                                                                                                  |                   |                        |                   |
| A AN     |                                                                                                                                                  |                   |                        |                   |
|          |                                                                                                                                                  |                   |                        |                   |
|          | N                                                                                                                                                |                   |                        |                   |
| ALA<br>A |                                                                                                                                                  |                   |                        |                   |
| and a    |                                                                                                                                                  |                   |                        |                   |
|          | Project:                                                                                                                                         |                   |                        |                   |
|          | UWF Grid Connection (2019)                                                                                                                       |                   |                        |                   |
|          | Drawn by:<br>AB                                                                                                                                  | Checked by:<br>PK | Date:<br>October<br>19 | Sheet Size:<br>A3 |
|          | Aoife Butler<br>Ecopower Developments Ltd<br>Zetec House,<br>Purcellsinch Business Park, Kilkenny<br>TEL: +353 56 7750140<br>MOB:+353 83 8805644 |                   |                        |                   |
|          | ECOPOWER                                                                                                                                         |                   |                        |                   |