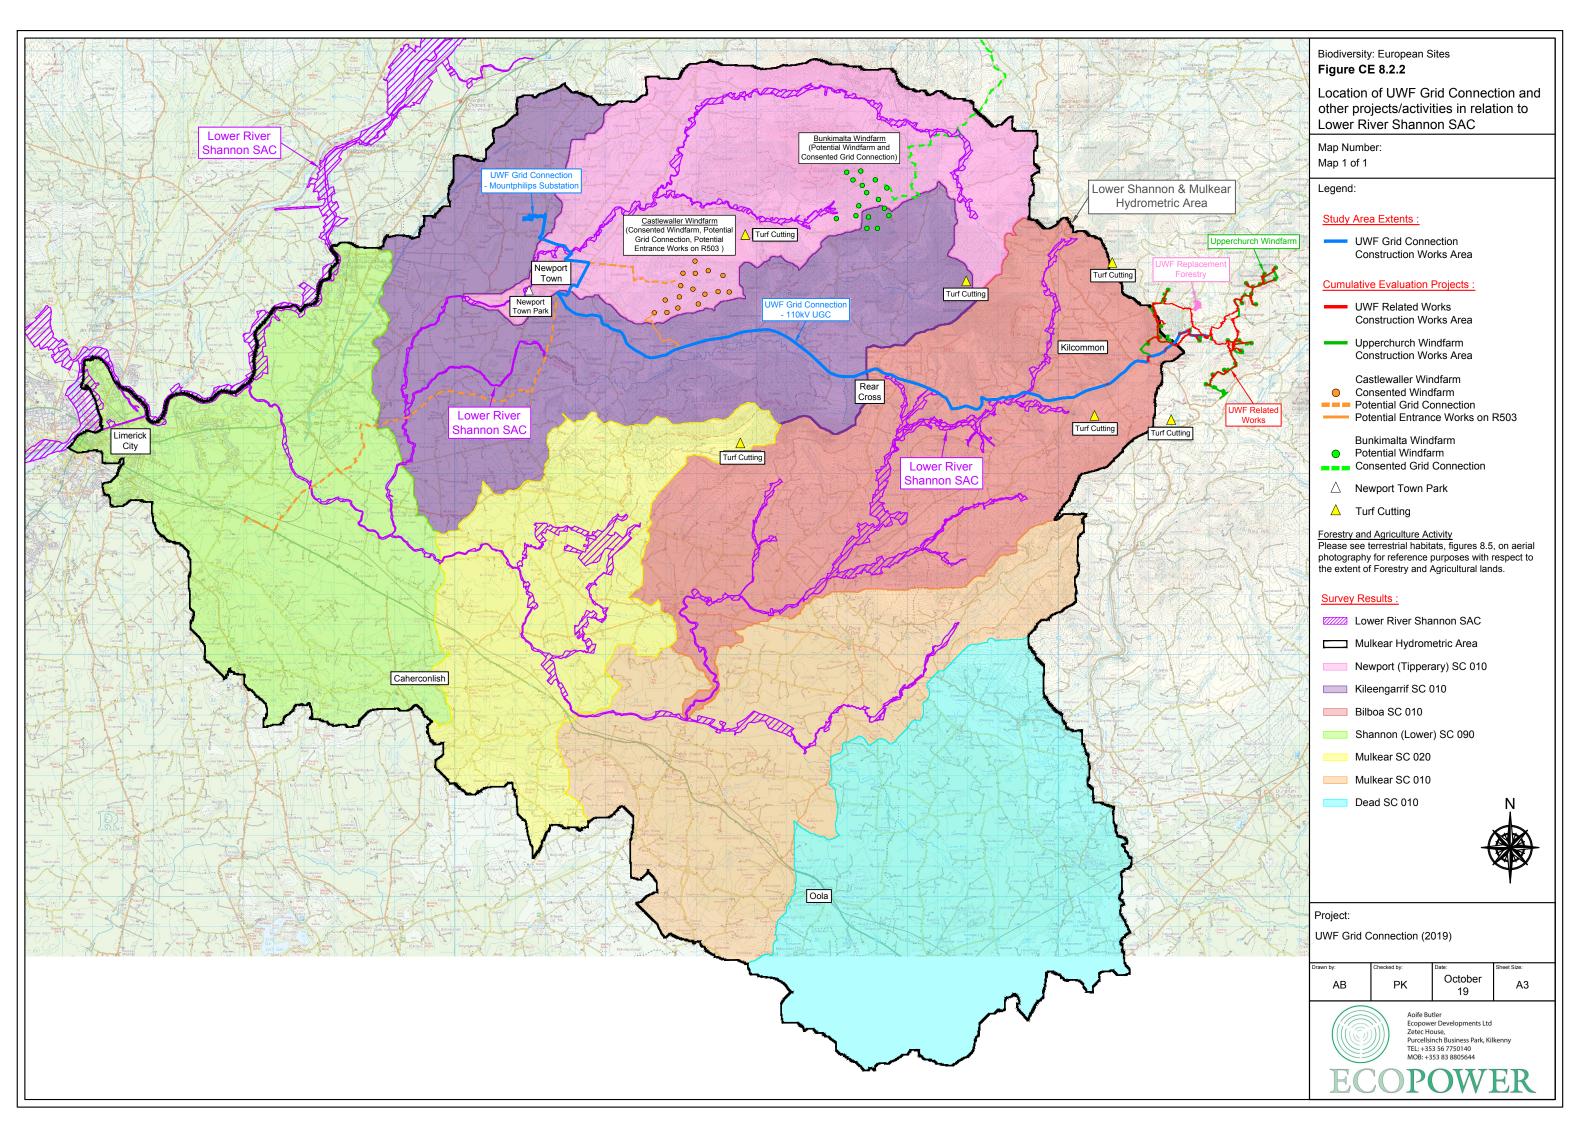

|          | Biodiversity: National Sites<br>Figure WP 8.3<br>Whole Project Study                                                                             |                   |                        |                   |
|----------|--------------------------------------------------------------------------------------------------------------------------------------------------|-------------------|------------------------|-------------------|
|          | Area for National Sites                                                                                                                          |                   |                        |                   |
|          | Map Number:<br>Map 1 of 1