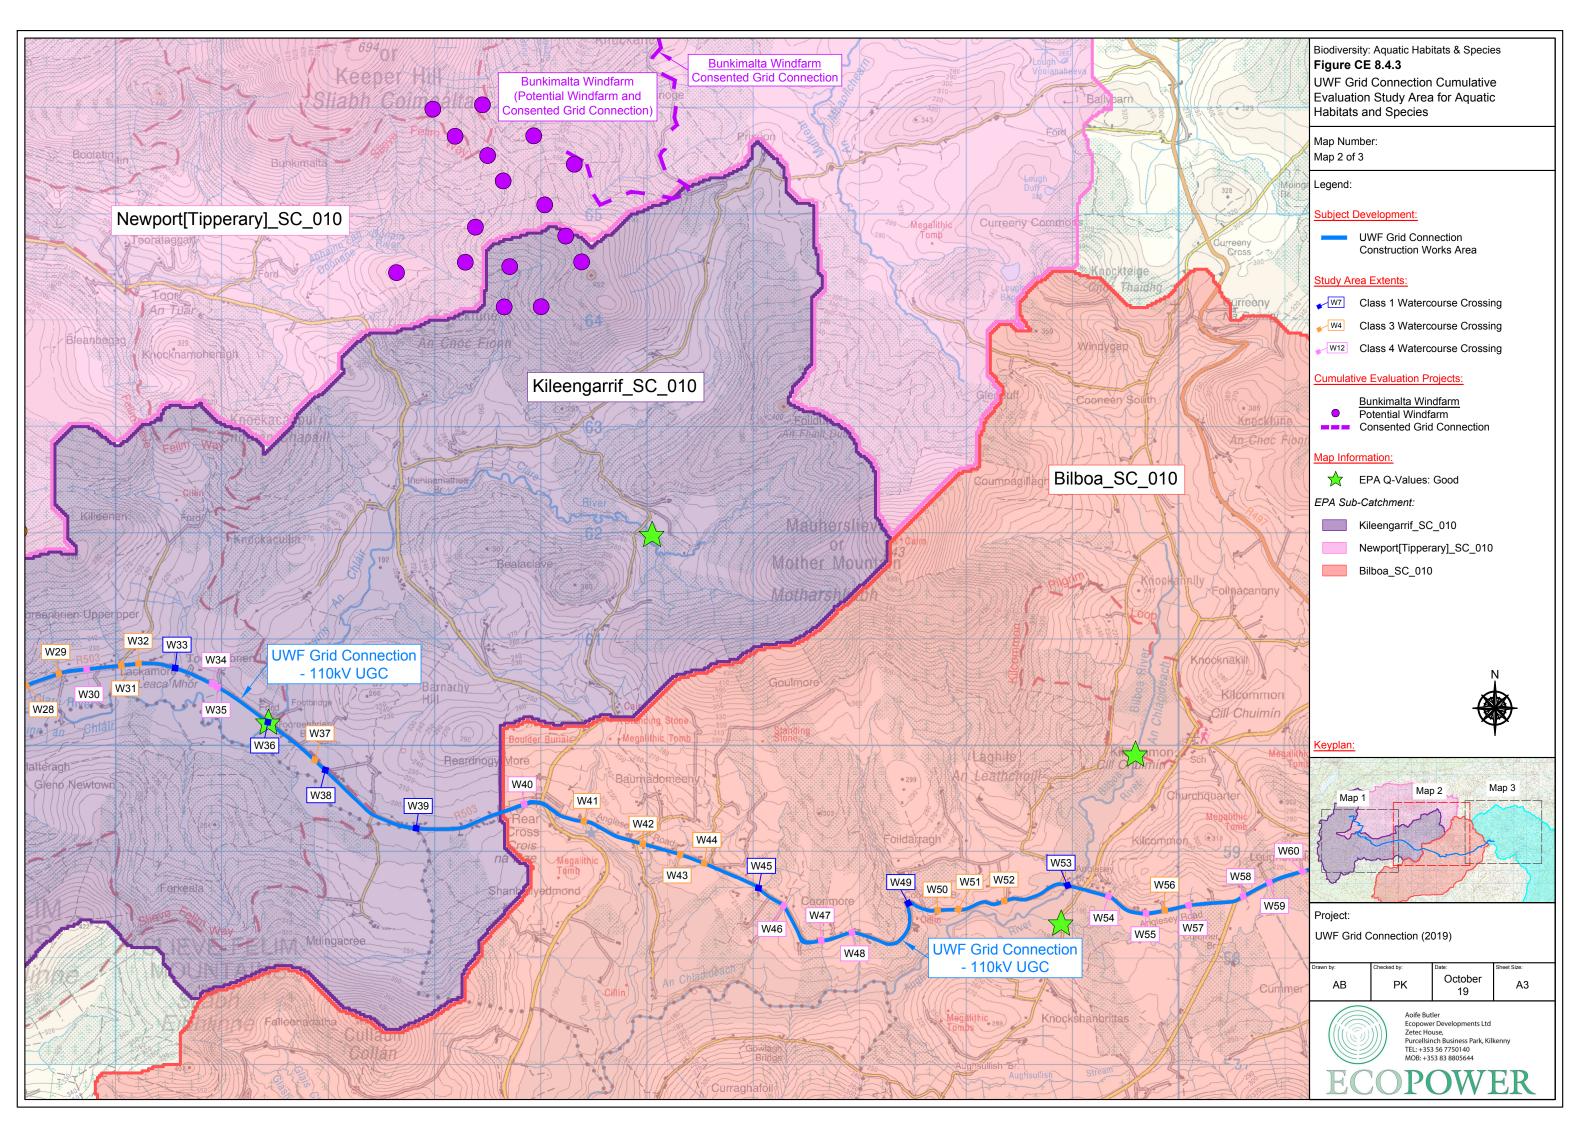

|          | Biodiversity: National Sites<br>Figure WP 8.3<br>Whole Project Study                                                                             |                   |                        |                   |
|----------|--------------------------------------------------------------------------------------------------------------------------------------------------|-------------------|------------------------|-------------------|
|          | Area for National Sites                                                                                                                          |                   |                        |                   |
|          | Map Number:<br>Map 1 of 1                                                                                                                        |                   |                        |                   |
|          |                                                                                                                                                  |                   |                        |                   |
|          | Legend:                                                                                                                                          |                   |                        |                   |
|          | Elements of the Whole UWF Project:                                                                                                               |                   |                        |                   |
|          | Construction Works Area                                                                                                                          |                   |                        |                   |
|          | UWF Related Works<br>Construction Works Area                                                                                                     |                   |                        |                   |
|          | Upperchurch Windfarm<br>Construction Works Area                                                                                                  |                   |                        |                   |
| X        | UWF Replacement Forestry<br>Construction Works Area                                                                                              |                   |                        |                   |
| A        | UWF Other Activities:<br>- Upperchurch Hen Harrier Scheme                                                                                        |                   |                        |                   |
|          | <ul> <li>- Haul Route Activities</li> <li>- Killonan Line</li> </ul>                                                                             |                   |                        |                   |
| 月        | Study Area Extents :                                                                                                                             |                   |                        |                   |
|          | <ul> <li>15km Study Area from Whole Project<br/>Construction Works Areas and Activities</li> </ul>                                               |                   |                        |                   |
| R        | Survey Results :                                                                                                                                 |                   |                        |                   |
| Ř        | National Heritage Areas                                                                                                                          |                   |                        |                   |
|          |                                                                                                                                                  |                   |                        |                   |
|          |                                                                                                                                                  |                   |                        |                   |
|          |                                                                                                                                                  |                   |                        |                   |
| TA-      |                                                                                                                                                  |                   |                        |                   |
| A AN     |                                                                                                                                                  |                   |                        |                   |
|          |                                                                                                                                                  |                   |                        |                   |
|          | N                                                                                                                                                |                   |                        |                   |
| ALA<br>A |                                                                                                                                                  |                   |                        |                   |
| and a    |                                                                                                                                                  |                   |                        |                   |
|          | Project:                                                                                                                                         |                   |                        |                   |
|          | UWF Grid Connection (2019)                                                                                                                       |                   |                        |                   |
|          | Drawn by:<br>AB                                                                                                                                  | Checked by:<br>PK | Date:<br>October<br>19 | Sheet Size:<br>A3 |
|          | Aoife Butler<br>Ecopower Developments Ltd<br>Zetec House,<br>Purcellsinch Business Park, Kilkenny<br>TEL: +353 56 7750140<br>MOB:+353 83 8805644 |                   |                        |                   |
|          | ECOPOWER                                                                                                                                         |                   |                        |                   |