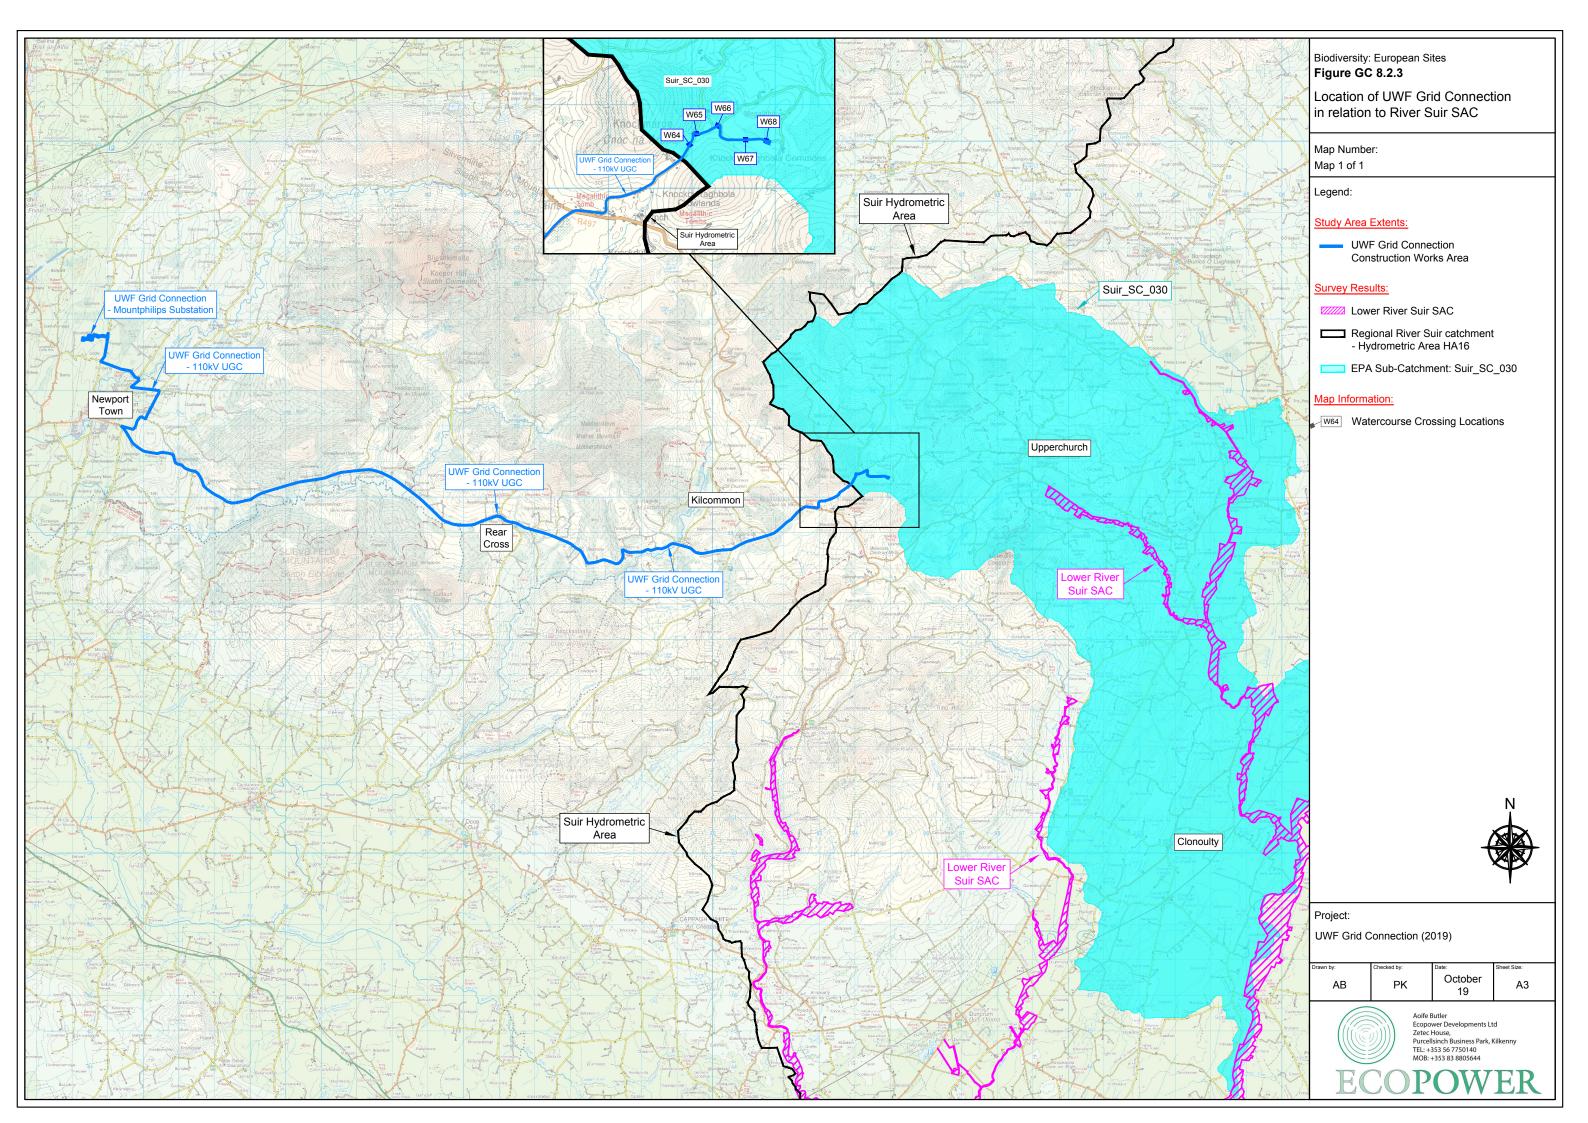

|          | Biodiversity: National Sites<br>Figure WP 8.3<br>Whole Project Study                                                                             |                   |                        |                   |
|----------|--------------------------------------------------------------------------------------------------------------------------------------------------|-------------------|------------------------|-------------------|
|          | Area for National Sites                                                                                                                          |                   |                        |                   |
|          | Map Number:<br>Map 1 of 1