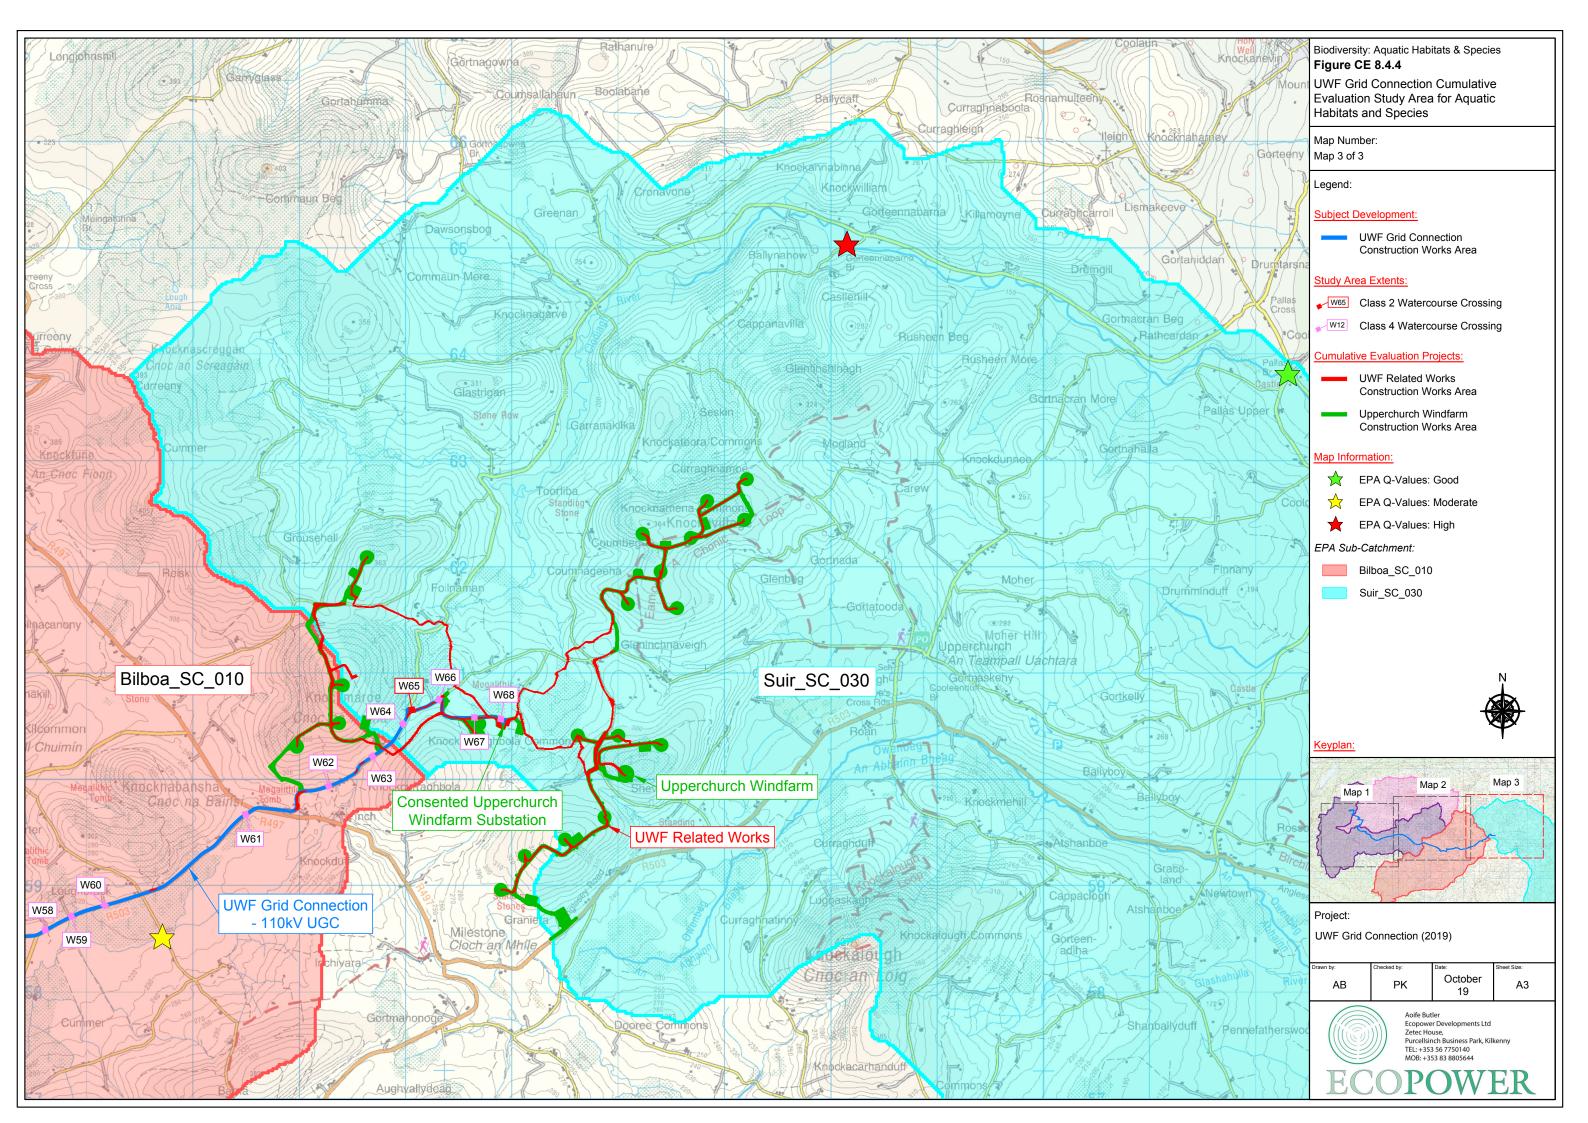

|          | Biodiversity: National Sites<br>Figure WP 8.3<br>Whole Project Study                                                                             |                   |                        |                   |
|----------|--------------------------------------------------------------------------------------------------------------------------------------------------|-------------------|------------------------|-------------------|
|          | Area for National Sites                                                                                                                          |                   |                        |                   |
|          | Map Number:<br>Map 1 of 1                                                                                                                        |                   |                        |                   |
|          |                                                                                                                                                  |                   |                        |                   |
|          | Legend:                                                                                                                                          |                   |                        |                   |
|          | Elements of the Whole UWF Project:                                                                                                               |                   |                        |                   |
|          | Construction Works Area                                                                                                                          |                   |                        |                   |
|          | UWF Related Works<br>Construction Works Area                                                                                                     |                   |                        |                   |
|          | Upperchurch Windfarm<br>Construction Works Area                                                                                                  |                   |                        |                   |
| X        | UWF Replacement Forestry<br>Construction Works Area                                                                                              |                   |                        |                   |
| A        | UWF Other Activities:<br>- Upperchurch Hen Harrier Scheme                                                                                        |                   |                        |                   |
|          | <ul> <li>- Haul Route Activities</li> <li>- Killonan Line</li> </ul>                                                                             |                   |                        |                   |
| 月        | Study Area Extents :                                                                                                                             |                   |                        |                   |
|          | <ul> <li>15km Study Area from Whole Project<br/>Construction Works Areas and Activities</li> </ul>                                               |                   |                        |                   |
| R        | Survey Results :                                                                                                                                 |                   |                        |                   |
| Ř        | National Heritage Areas                                                                                                                          |                   |                        |                   |
|          |                                                                                                                                                  |                   |                        |                   |
|          |                                                                                                                                                  |                   |                        |                   |
|          |                                                                                                                                                  |                   |                        |                   |
| TA-      |                                                                                                                                                  |                   |                        |                   |
| A AN     |                                                                                                                                                  |                   |                        |                   |
|          |                                                                                                                                                  |                   |                        |                   |
|          | N                                                                                                                                                |                   |                        |                   |
| ALA<br>A |                                                                                                                                                  |                   |                        |                   |
| and a    |                                                                                                                                                  |                   |                        |                   |
|          | Project:                                                                                                                                         |                   |                        |                   |
|          | UWF Grid Connection (2019)                                                                                                                       |                   |                        |                   |
|          | Drawn by:<br>AB                                                                                                                                  | Checked by:<br>PK | Date:<br>October<br>19 | Sheet Size:<br>A3 |
|          | Aoife Butler<br>Ecopower Developments Ltd<br>Zetec House,<br>Purcellsinch Business Park, Kilkenny<br>TEL: +353 56 7750140<br>MOB:+353 83 8805644 |                   |                        |                   |
|          | ECOPOWER                                                                                                                                         |                   |                        |                   |