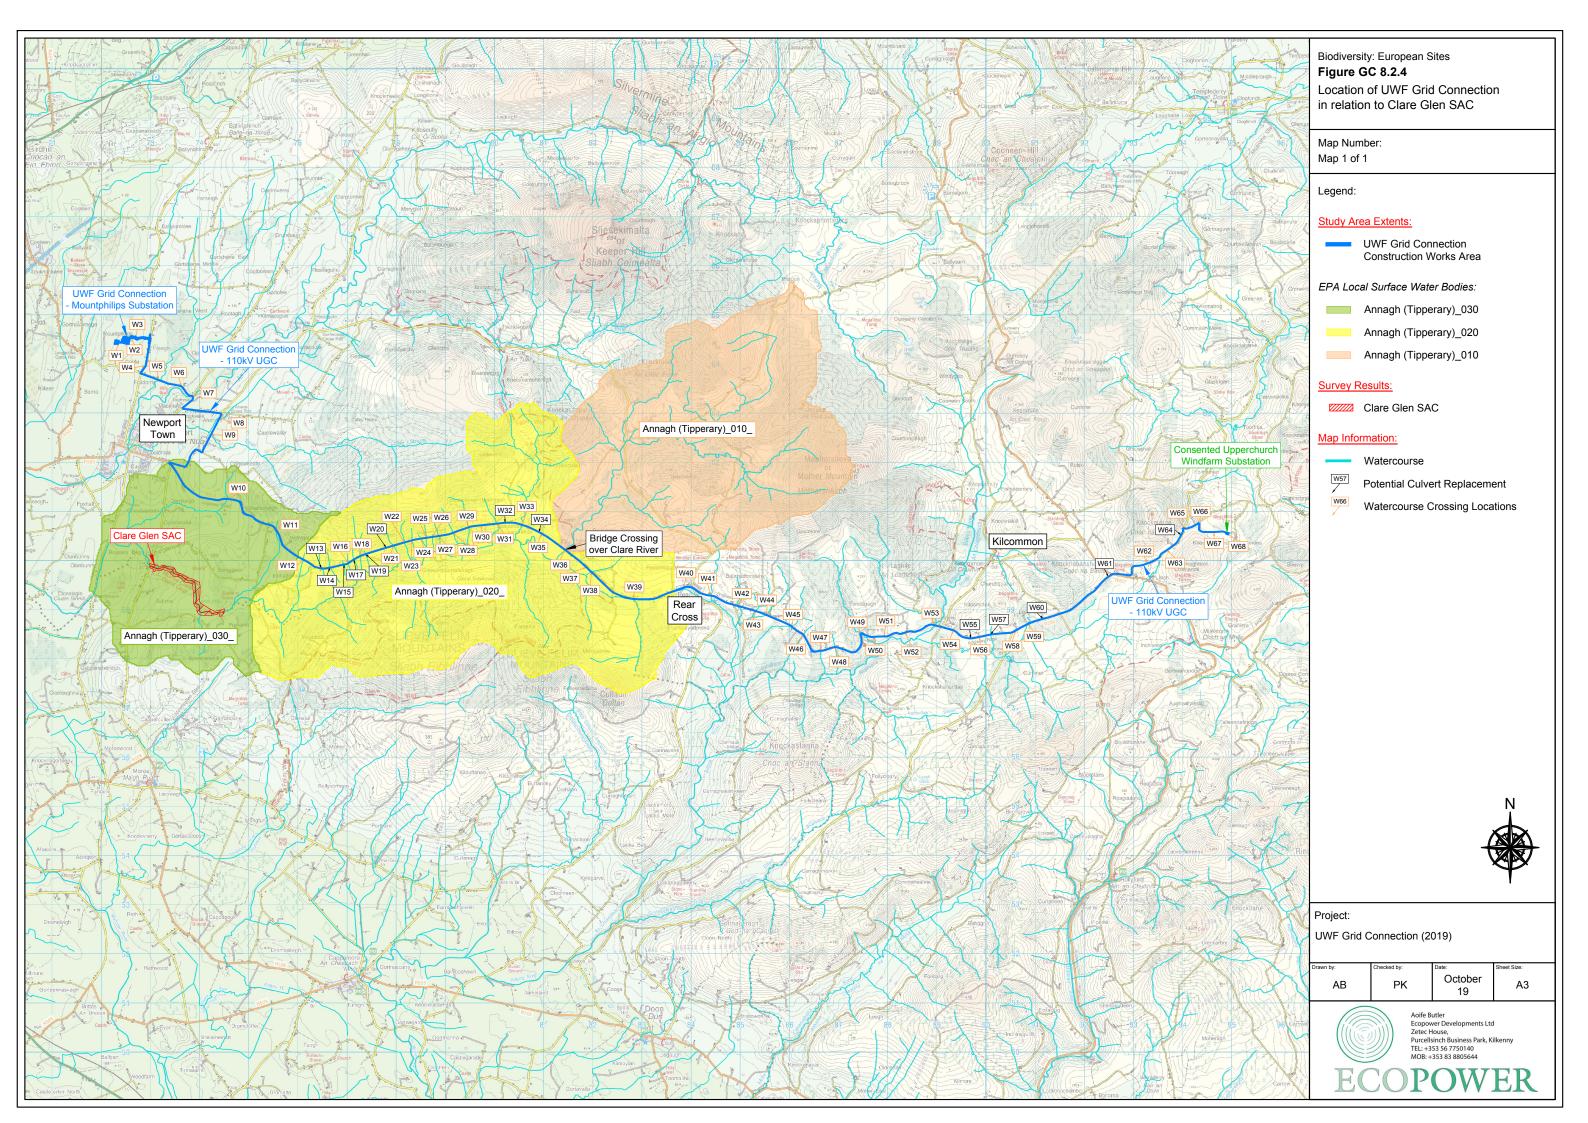

|          | Biodiversity: National Sites<br>Figure WP 8.3<br>Whole Project Study                                                                             |                   |                        |                   |
|----------|--------------------------------------------------------------------------------------------------------------------------------------------------|-------------------|------------------------|-------------------|
|          | Area for National Sites                                                                                                                          |                   |                        |                   |
|          | Map Number:<br>Map 1 of 1