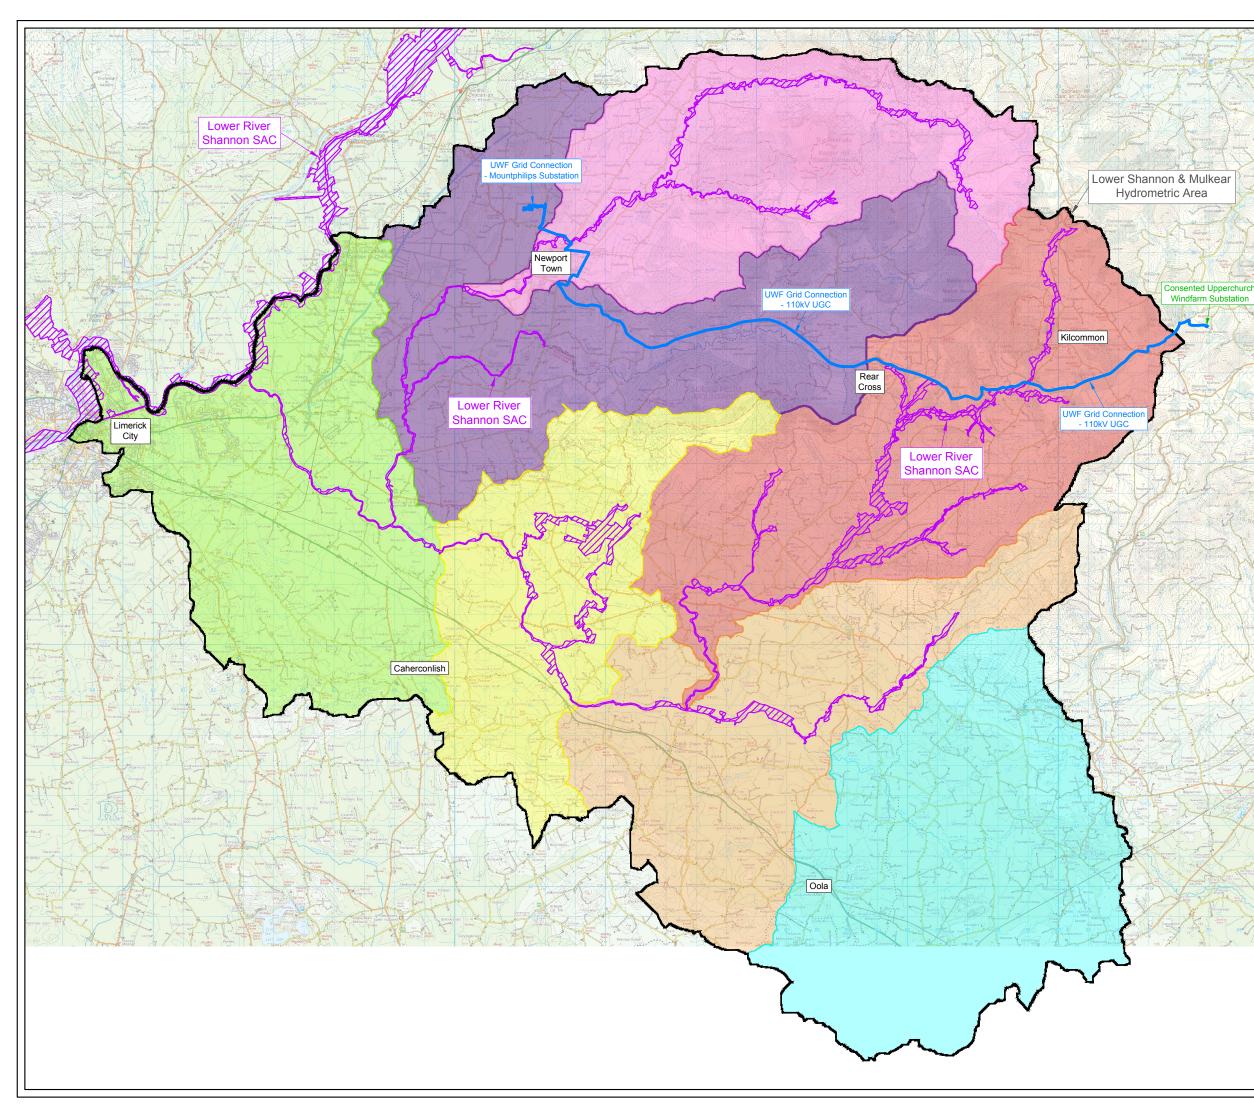

|          | Biodiversity: National Sites<br>Figure WP 8.3<br>Whole Project Study                                                                             |                   |                        |                   |
|----------|--------------------------------------------------------------------------------------------------------------------------------------------------|-------------------|------------------------|-------------------|
|          | Area for National Sites                                                                                                                          |                   |                        |                   |
|          | Map Number:<br>Map 1 of 1                                                                                                                        |                   |                        |                   |
|          |                                                                                                                                                  |                   |                        |                   |
|          | Legend:                                                                                                                                          |                   |                        |                   |
|          | Elements of the Whole UWF Project:                                                                                                               |                   |                        |                   |
|          | Construction Works Area                                                                                                                          |                   |                        |                   |
|          | UWF Related Works<br>Construction Works Area                                                                                                     |                   |                        |                   |
|          | Upperchurch Windfarm<br>Construction Works Area                                                                                                  |                   |                        |                   |
| X        | UWF Replacement Forestry<br>Construction Works Area                                                                                              |                   |                        |                   |
| A        | UWF Other Activities:<br>- Upperchurch Hen Harrier Scheme                                                                                        |                   |                        |                   |
|          | <ul> <li>- Haul Route Activities</li> <li>- Killonan Line</li> </ul>                                                                             |                   |                        |                   |
| 月        | Study Area Extents :                                                                                                                             |                   |                        |                   |
|          | <ul> <li>15km Study Area from Whole Project<br/>Construction Works Areas and Activities</li> </ul>                                               |                   |                        |                   |
| R        | Survey Results :                                                                                                                                 |                   |                        |                   |
| Ř        | National Heritage Areas                                                                                                                          |                   |                        |                   |
|          |                                                                                                                                                  |                   |                        |                   |
|          |                                                                                                                                                  |                   |                        |                   |
|          |                                                                                                                                                  |                   |                        |                   |
| TA-      |                                                                                                                                                  |                   |                        |                   |
| A AN     |                                                                                                                                                  |                   |                        |                   |
|          |                                                                                                                                                  |                   |                        |                   |
|          | N                                                                                                                                                |                   |                        |                   |
| ALA<br>A |                                                                                                                                                  |                   |                        |                   |
| and a    |                                                                                                                                                  |                   |                        |                   |
|          | Project:                                                                                                                                         |                   |                        |                   |
|          | UWF Grid Connection (2019)                                                                                                                       |                   |                        |                   |
|          | Drawn by:<br>AB                                                                                                                                  | Checked by:<br>PK | Date:<br>October<br>19 | Sheet Size:<br>A3 |
|          | Aoife Butler<br>Ecopower Developments Ltd<br>Zetec House,<br>Purcellsinch Business Park, Kilkenny<br>TEL: +353 56 7750140<br>MOB:+353 83 8805644 |                   |                        |                   |
|          | ECOPOWER                                                                                                                                         |                   |                        |                   |