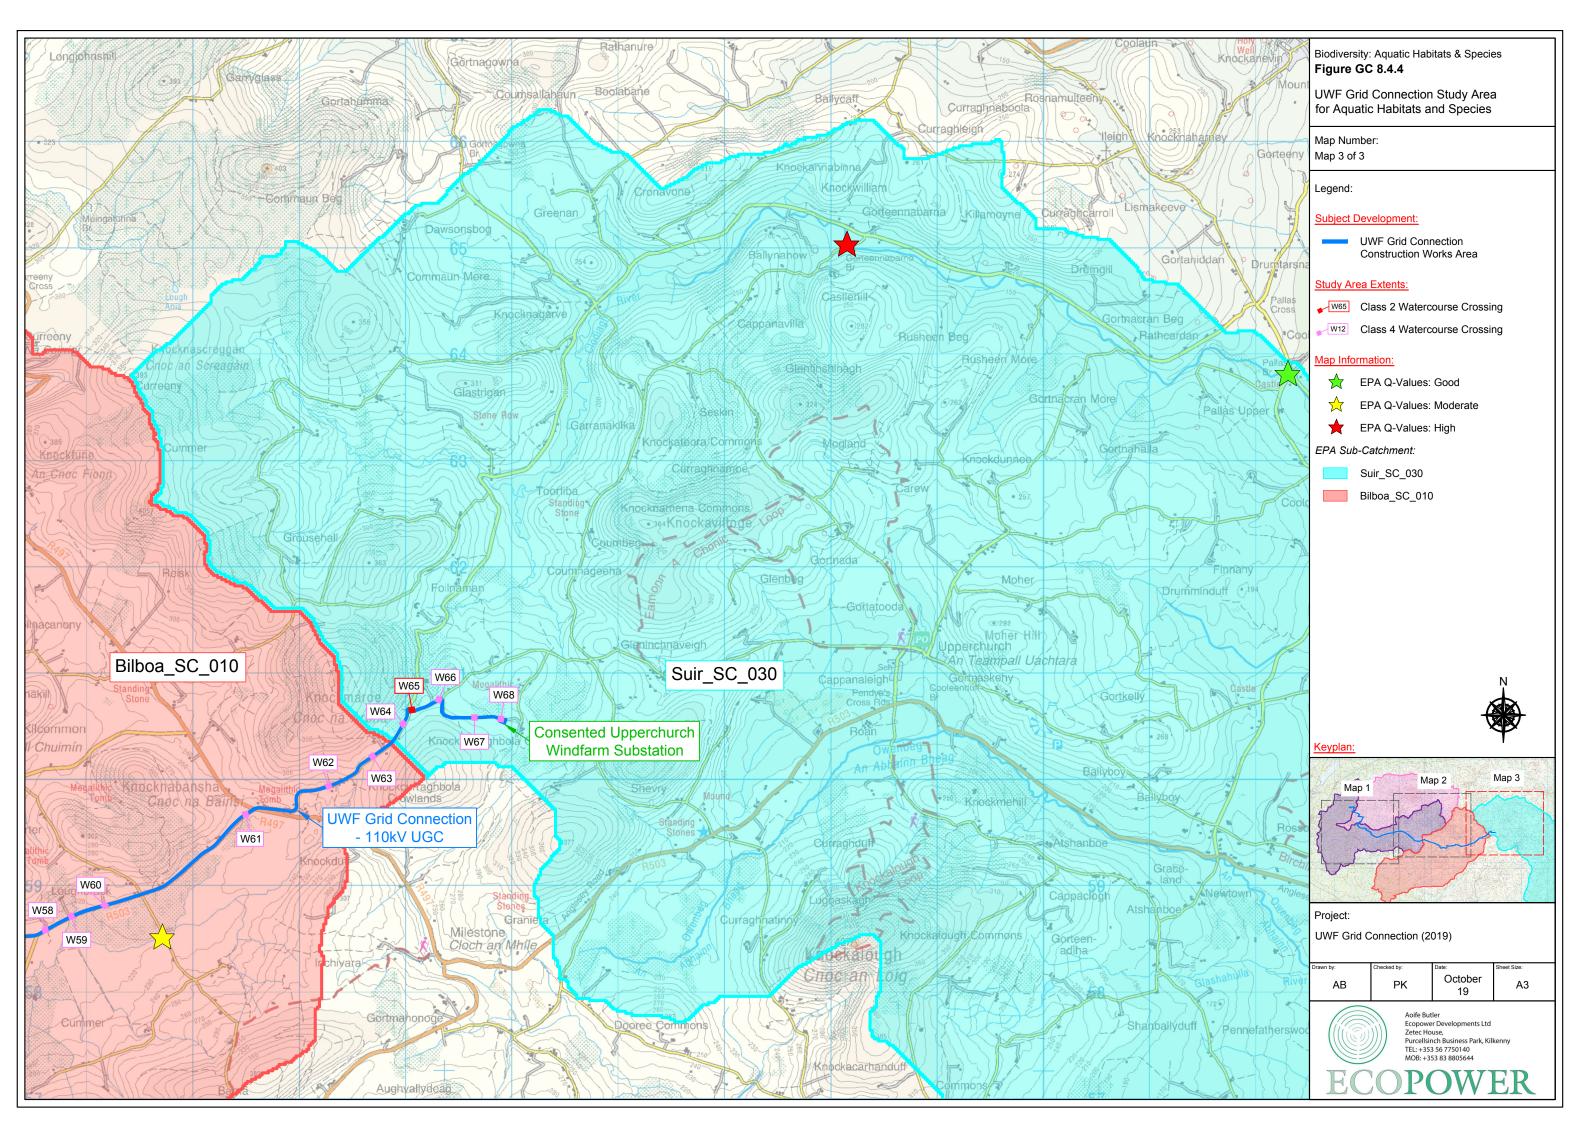

|                   |                        |                   |
|          | Drawn by:<br>AB                                                                                                                                  | Checked by:<br>PK | Date:<br>October<br>19 | Sheet Size:<br>A3 |
|          | Aoife Butler<br>Ecopower Developments Ltd<br>Zetec House,<br>Purcellsinch Business Park, Kilkenny<br>TEL: +353 56 7750140<br>MOB:+353 83 8805644 |                   |                        |                   |
|          | ECOPOWER                                                                                                                                         |                   |                        |                   |