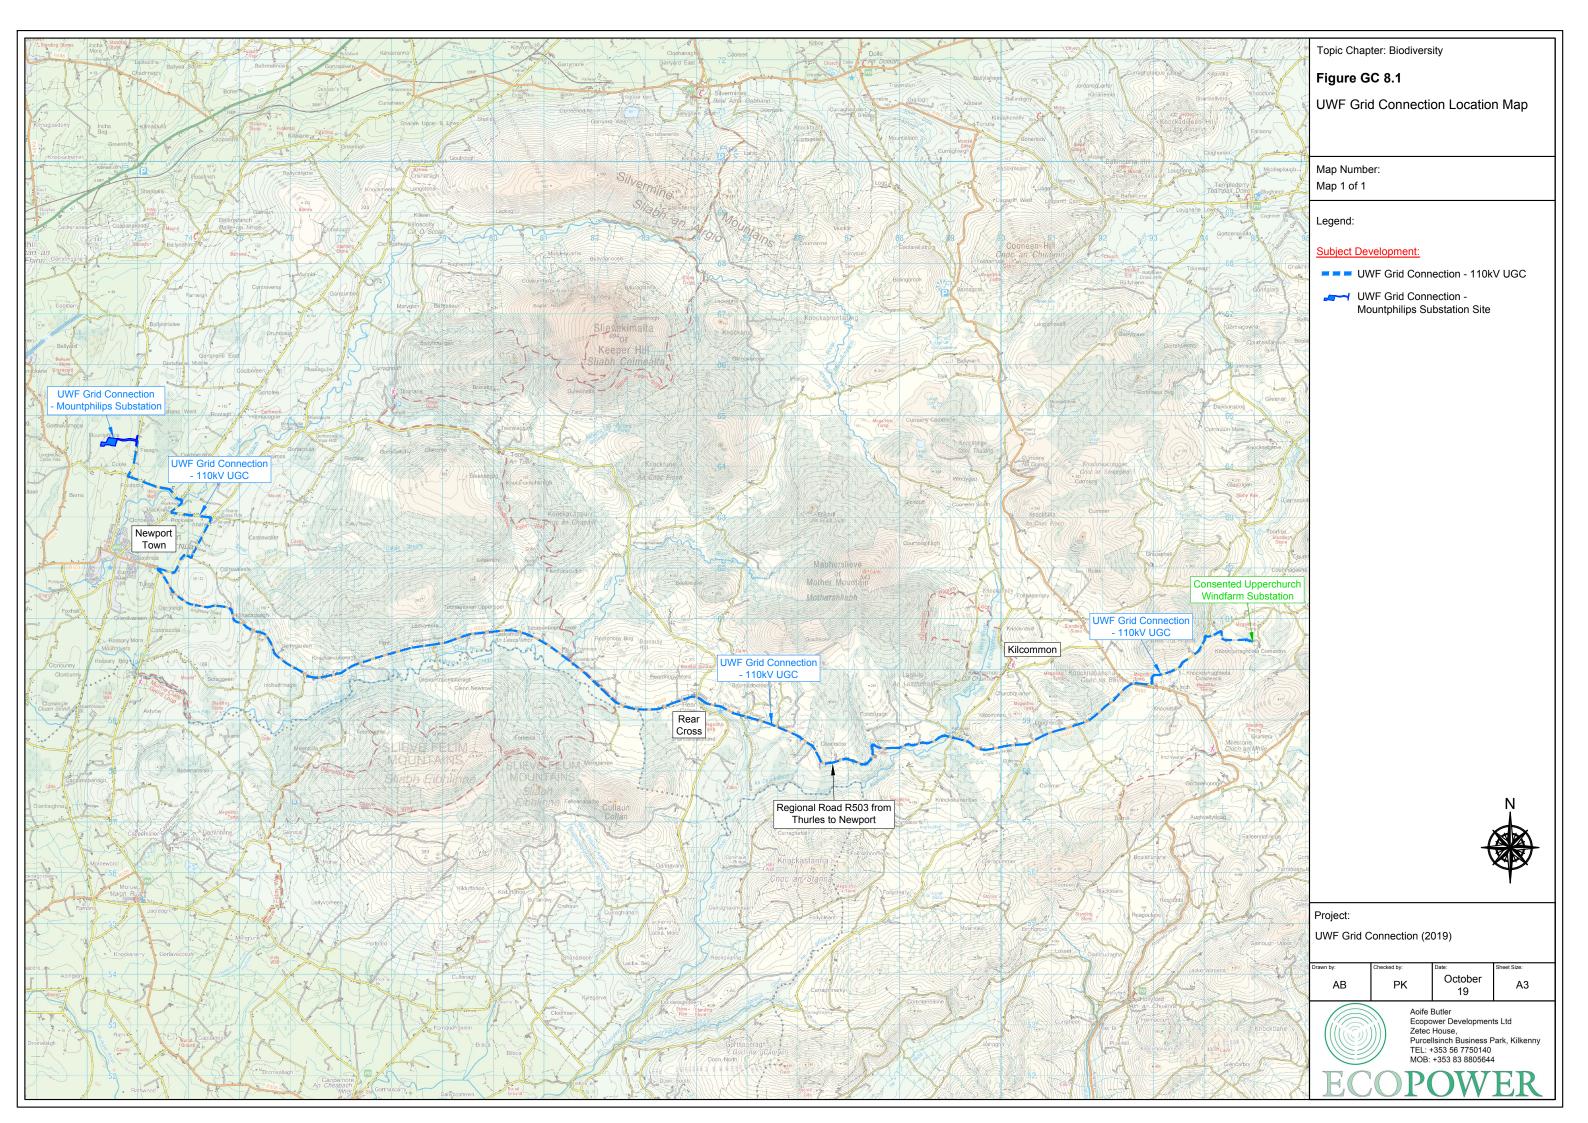

|          | Biodiversity: National Sites<br>Figure WP 8.3<br>Whole Project Study                                                                             |                   |                        |                   |
|----------|--------------------------------------------------------------------------------------------------------------------------------------------------|-------------------|------------------------|-------------------|
|          | Area for National Sites                                                                                                                          |                   |                        |                   |
|          | Map Number:<br>Map 1 of 1