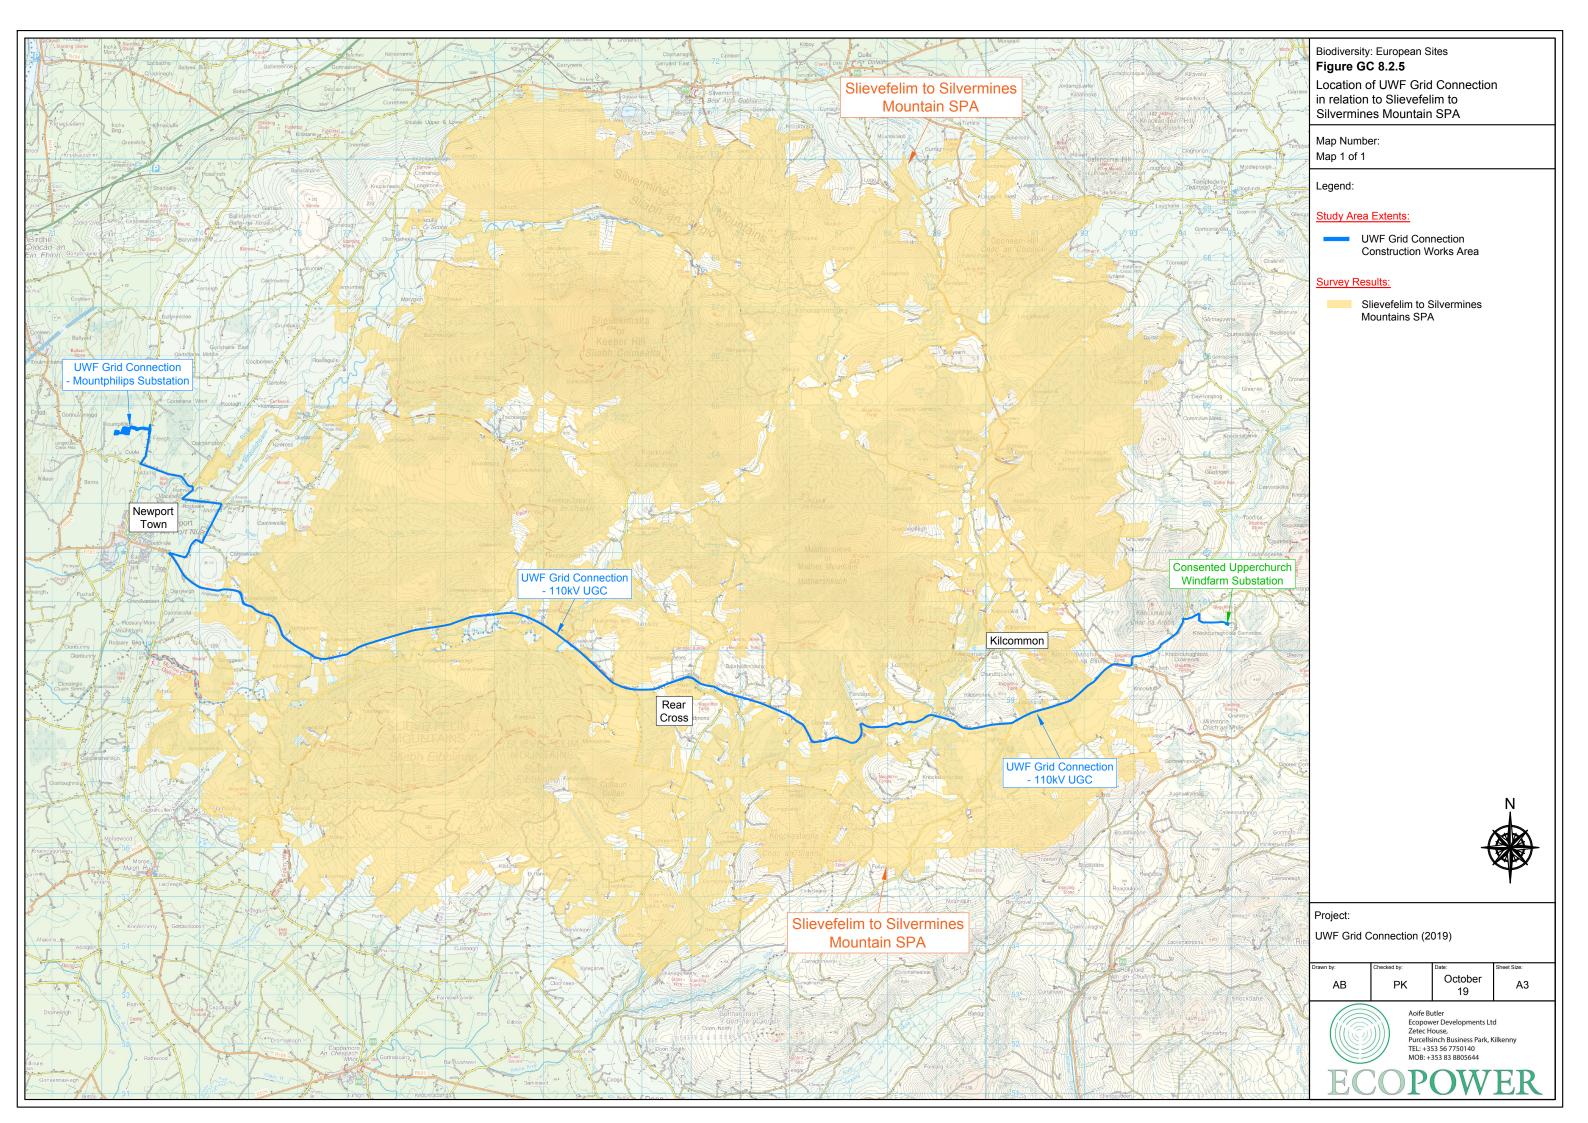

|          | Biodiversity: National Sites<br>Figure WP 8.3<br>Whole Project Study                                                                             |                   |                        |                   |
|----------|--------------------------------------------------------------------------------------------------------------------------------------------------|-------------------|------------------------|-------------------|
|          | Area for National Sites                                                                                                                          |                   |                        |                   |
|          | Map Number:<br>Map 1 of 1