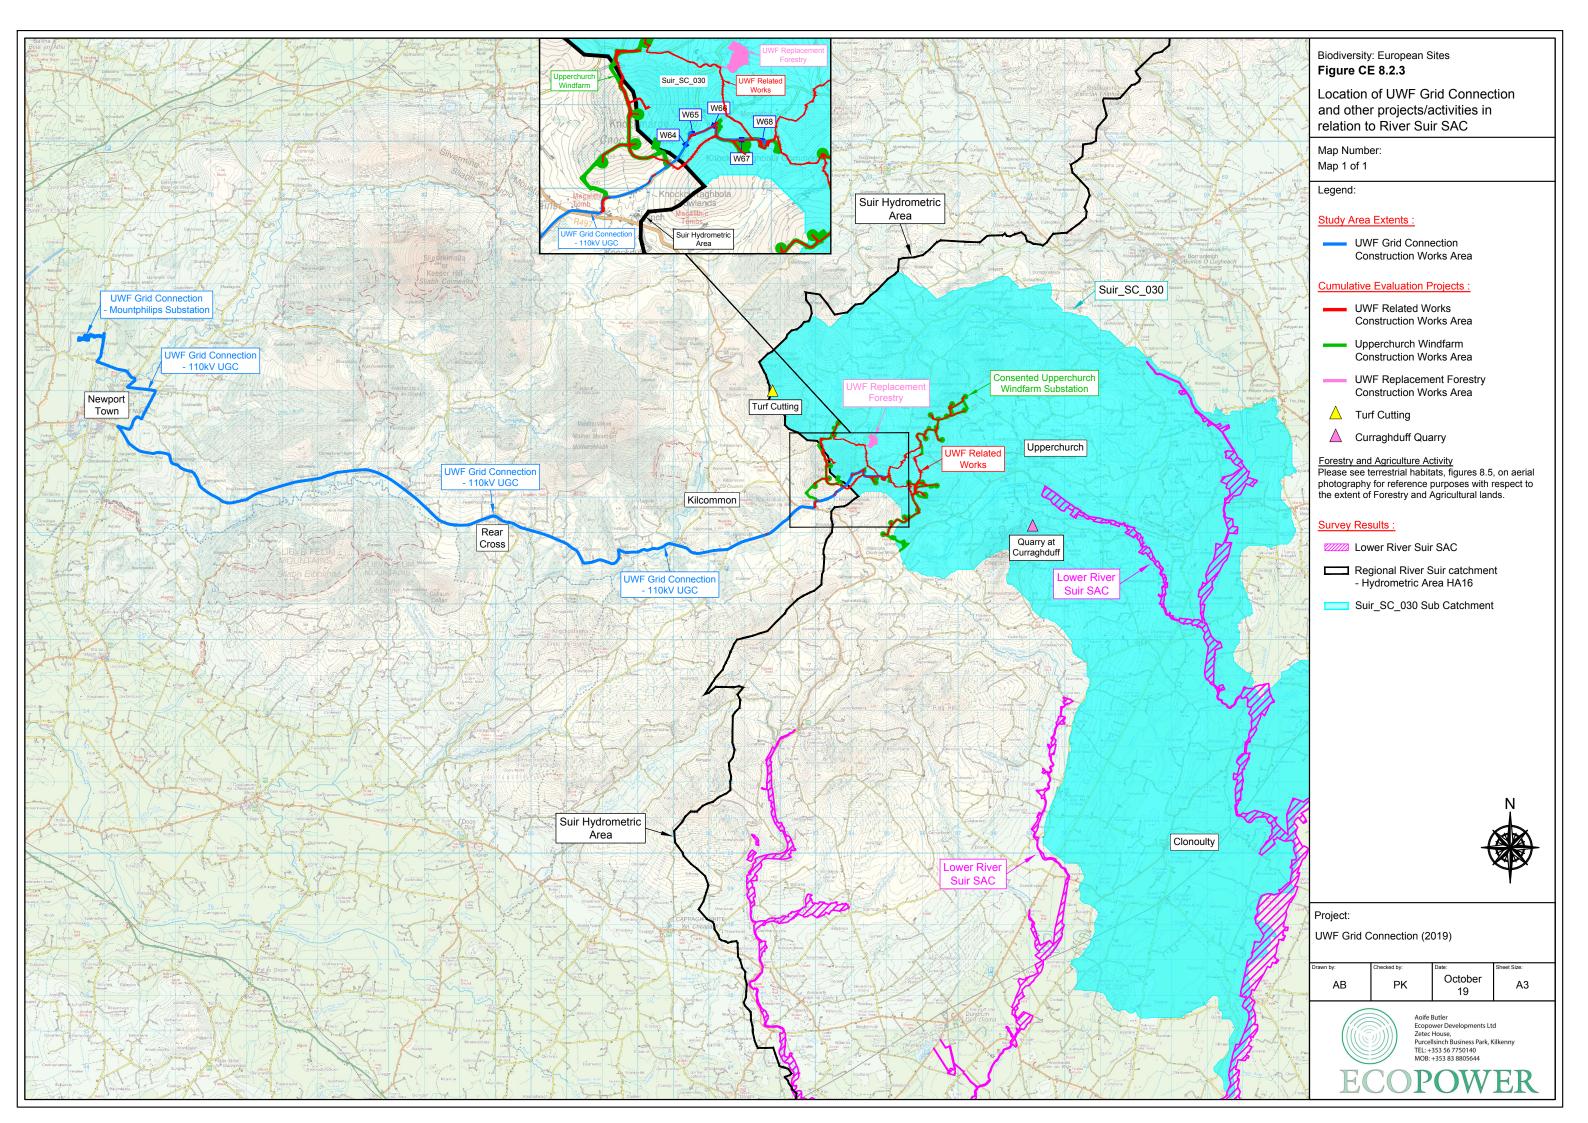

|          | Biodiversity: National Sites<br>Figure WP 8.3<br>Whole Project Study                                                                             |                   |                        |                   |
|----------|--------------------------------------------------------------------------------------------------------------------------------------------------|-------------------|------------------------|-------------------|
|          | Area for National Sites                                                                                                                          |                   |                        |                   |
|          | Map Number:<br>Map 1 of 1