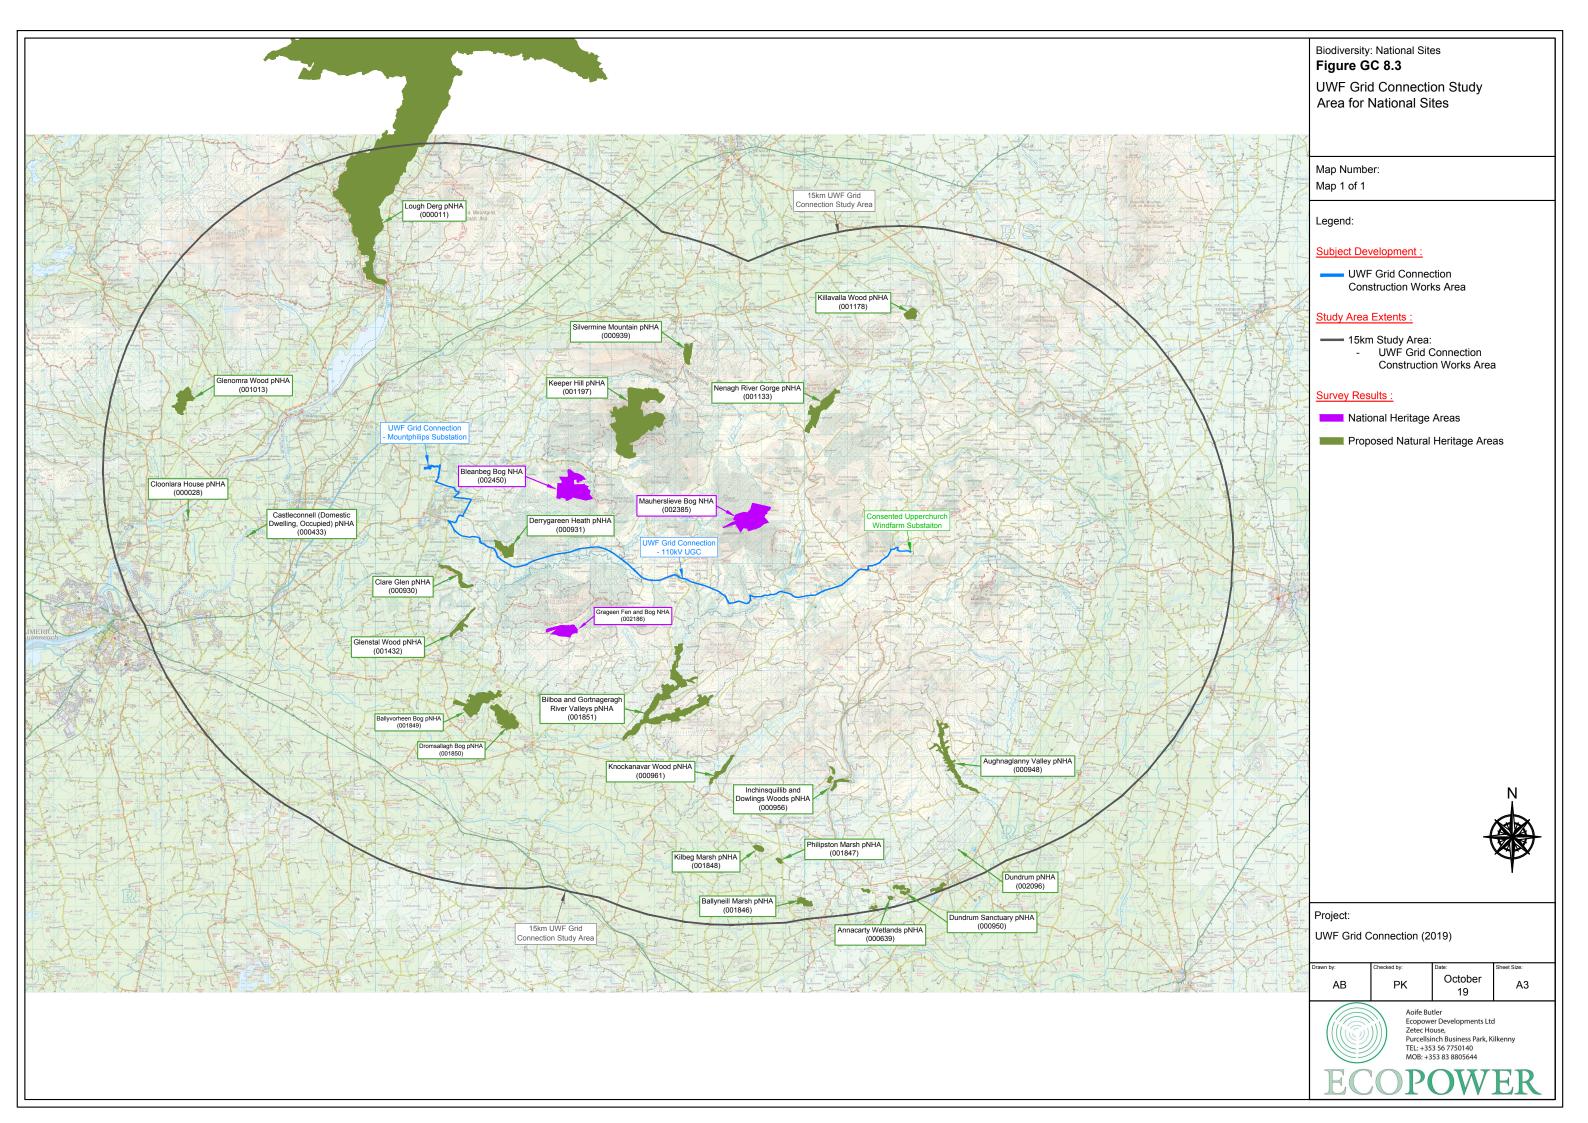

|          | Biodiversity: National Sites<br>Figure WP 8.3<br>Whole Project Study                                                                             |                   |                        |                   |
|----------|--------------------------------------------------------------------------------------------------------------------------------------------------|-------------------|------------------------|-------------------|
|          | Area for National Sites                                                                                                                          |                   |                        |                   |
|          | Map Number:<br>Map 1 of 1                                                                                                                        |                   |                        |                   |
|          |                                                                                                                                                  |                   |                        |                   |
|          | Legend:                                                                                                                                          |                   |                        |                   |
|          | Elements of the Whole UWF Project:                                                                                                               |                   |                        |                   |
|          | Construction Works Area                                                                                                                          |                   |                        |                   |
|          | UWF Related Works<br>Construction Works Area                                                                                                     |                   |                        |                   |
|          | Upperchurch Windfarm<br>Construction Works Area                                                                                                  |                   |                        |                   |
| X        | UWF Replacement Forestry<br>Construction Works Area                                                                                              |                   |                        |                   |
| A        | UWF Other Activities:<br>- Upperchurch Hen Harrier Scheme                                                                                        |                   |                        |                   |
|          | <ul> <li>- Haul Route Activities</li> <li>- Killonan Line</li> </ul>                                                                             |                   |                        |                   |
| 月        | Study Area Extents :                                                                                                                             |                   |                        |                   |
|          | <ul> <li>15km Study Area from Whole Project<br/>Construction Works Areas and Activities</li> </ul>                                               |                   |                        |                   |
| R        | Survey Results :                                                                                                                                 |                   |                        |                   |
| Ř        | National Heritage Areas                                                                                                                          |                   |                        |                   |
|          |                                                                                                                                                  |                   |                        |                   |
|          |                                                                                                                                                  |                   |                        |                   |
|          |                                                                                                                                                  |                   |                        |                   |
| TA-      |                                                                                                                                                  |                   |                        |                   |
| A AN     |                                                                                                                                                  |                   |                        |                   |
|          |                                                                                                                                                  |                   |                        |                   |
|          | N                                                                                                                                                |                   |                        |                   |
| ALA<br>A |                                                                                                                                                  |                   |                        |                   |
| and a    |                                                                                                                                                  |                   |                        |                   |
|          | Project:                                                                                                                                         |                   |                        |                   |
|          | UWF Grid Connection (2019)                                                                                                                       |                   |                        |                   |
|          | Drawn by:<br>AB                                                                                                                                  | Checked by:<br>PK | Date:<br>October<br>19 | Sheet Size:<br>A3 |
|          | Aoife Butler<br>Ecopower Developments Ltd<br>Zetec House,<br>Purcellsinch Business Park, Kilkenny<br>TEL: +353 56 7750140<br>MOB:+353 83 8805644 |                   |                        |                   |
|          | ECOPOWER                                                                                                                                         |                   |                        |                   |