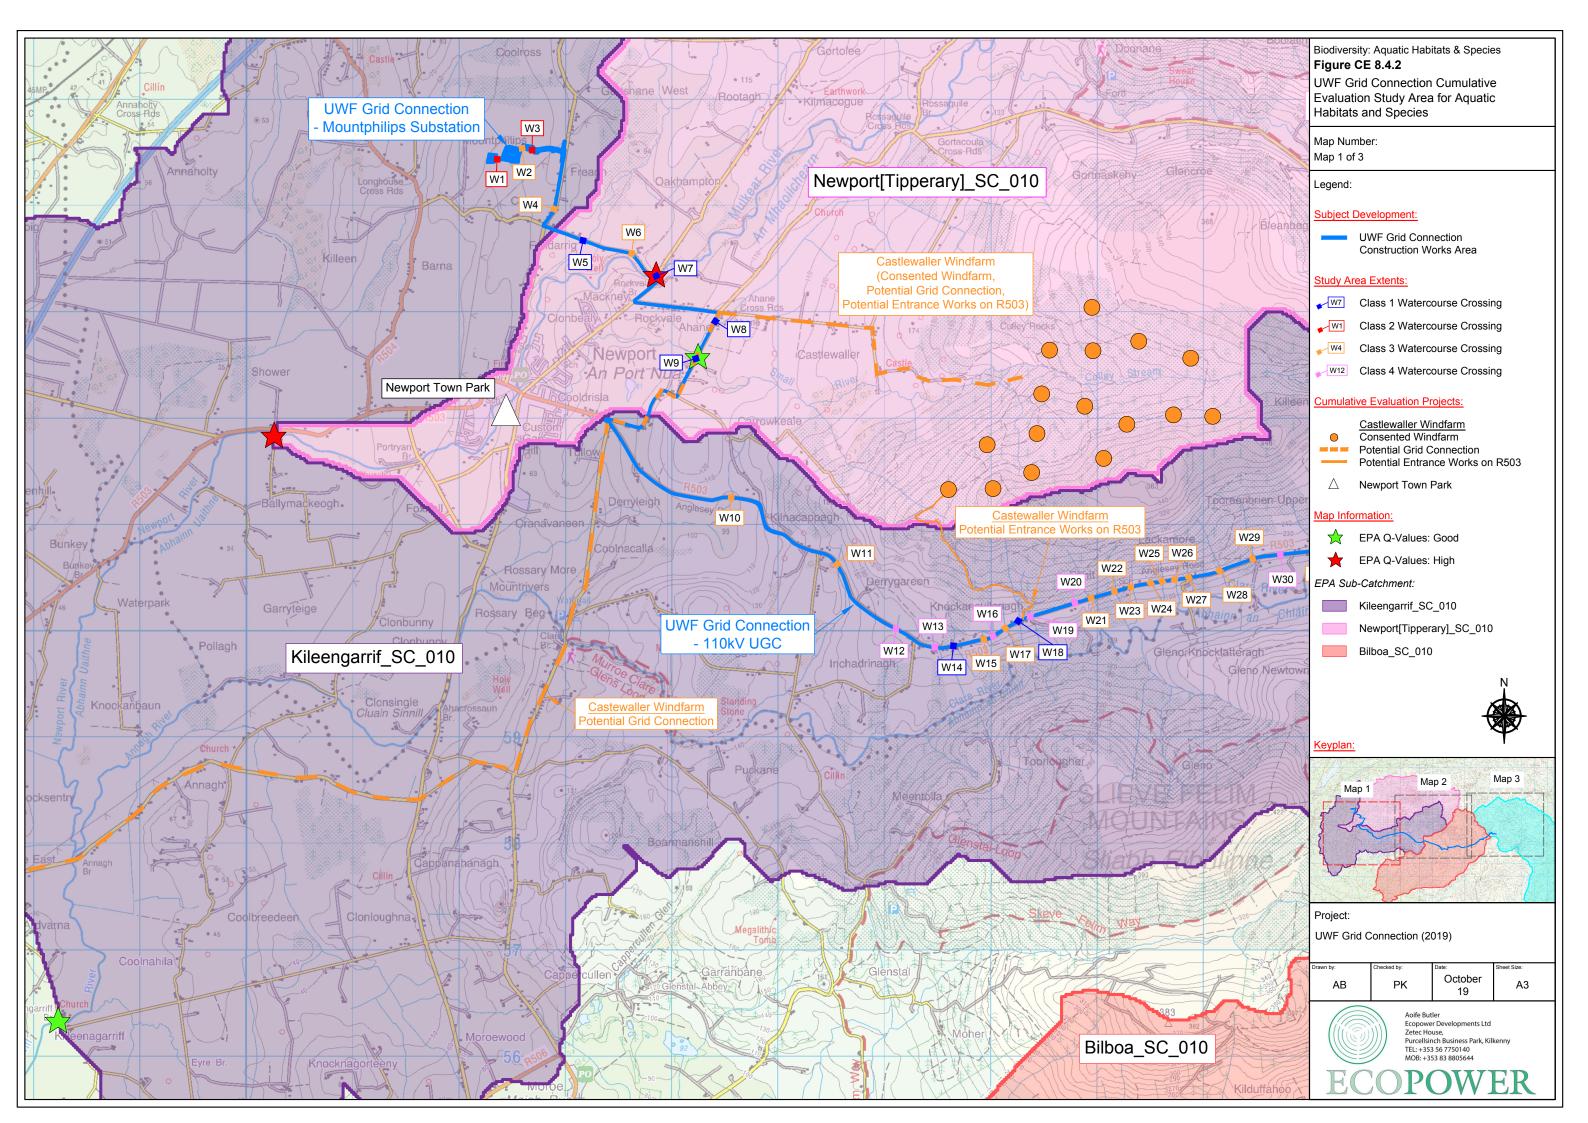

|          | Biodiversity: National Sites<br>Figure WP 8.3<br>Whole Project Study                                                                             |                   |                        |                   |
|----------|--------------------------------------------------------------------------------------------------------------------------------------------------|-------------------|------------------------|-------------------|
|          | Area for National Sites                                                                                                                          |                   |                        |                   |
|          | Map Number:<br>Map 1 of 1                                                                                                                        |                   |                        |                   |
|          |                                                                                                                                                  |                   |                        |                   |
|          | Legend:                                                                                                                                          |                   |                        |                   |
|          | Elements of the Whole UWF Project:                                                                                                               |                   |                        |                   |
|          | Construction Works Area                                                                                                                          |                   |                        |                   |
|          | UWF Related Works<br>Construction Works Area                                                                                                     |                   |                        |                   |
|          | Upperchurch Windfarm<br>Construction Works Area                                                                                                  |                   |                        |                   |
| X        | UWF Replacement Forestry<br>Construction Works Area                                                                                              |                   |                        |                   |
| A        | UWF Other Activities:<br>- Upperchurch Hen Harrier Scheme                                                                                        |                   |                        |                   |
|          | <ul> <li>- Haul Route Activities</li> <li>- Killonan Line</li> </ul>                                                                             |                   |                        |                   |
| 月        | Study Area Extents :                                                                                                                             |                   |                        |                   |
|          | <ul> <li>15km Study Area from Whole Project<br/>Construction Works Areas and Activities</li> </ul>                                               |                   |                        |                   |
| R        | Survey Results :                                                                                                                                 |                   |                        |                   |
| Ř        | National Heritage Areas                                                                                                                          |                   |                        |                   |
|          |                                                                                                                                                  |                   |                        |                   |
|          |                                                                                                                                                  |                   |                        |                   |
|          |                                                                                                                                                  |                   |                        |                   |
| TA-      |                                                                                                                                                  |                   |                        |                   |
| A AN     |                                                                                                                                                  |                   |                        |                   |
|          |                                                                                                                                                  |                   |                        |                   |
|          | N                                                                                                                                                |                   |                        |                   |
| ALA<br>A |                                                                                                                                                  |                   |                        |                   |
| and a    |                                                                                                                                                  |                   |                        |                   |
|          | Project:                                                                                                                                         |                   |                        |                   |
|          | UWF Grid Connection (2019)                                                                                                                       |                   |                        |                   |
|          | Drawn by:<br>AB                                                                                                                                  | Checked by:<br>PK | Date:<br>October<br>19 | Sheet Size:<br>A3 |
|          | Aoife Butler<br>Ecopower Developments Ltd<br>Zetec House,<br>Purcellsinch Business Park, Kilkenny<br>TEL: +353 56 7750140<br>MOB:+353 83 8805644 |                   |                        |                   |
|          | ECOPOWER                                                                                                                                         |                   |                        |                   |